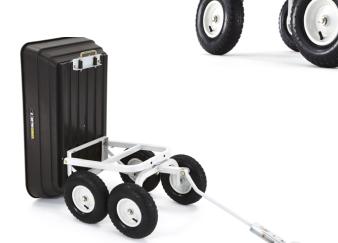

## **QUICK-RELEASE DUMPING**

The GOR62-COM Garden Poly Cart saves time on projects and is easier to dump and unload than traditional wheelbarrow options. The structural steel frame, 4-wheeled stability and 13" pneumatic tires make the GOR62-COM able to tackle garden projects

## **PIVOT STEERING**

The tight-turn steering is made possible by Gorilla Carts® quick-turn technology, pivoting on a center axis. The pass through design of the front and rear axles allow for maximum ground clearance and easy hauling