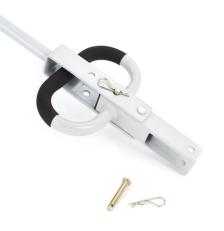

## **TOWABLE HANDLE**

Easy grip handle minimizes hand discomfort while the pin-lock mechanism allows the handle to be converted to pull behind an ATV or tractor