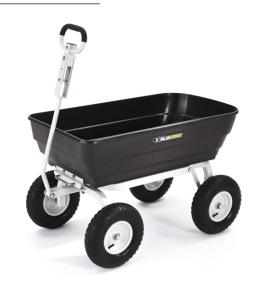

**Lawn & Garden Collection** 

Uses: Garden Soil, Mulch, Sporting Events

## SPECIFICATIONS

Load Capacity: 1000lbs/6 cu ft Bed Size: 41.75"L x 23"W x 10.5"H

Wheel Diameter: 13"