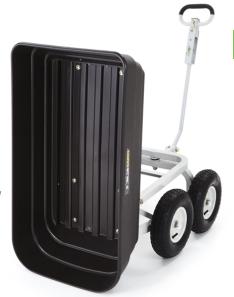

## **QUICK-RELEASE DUMPING**

The GOR62-COM Garden Poly Cart saves time on projects and is easier to dump and unload than traditional wheelbarrow options. The structural steel frame, 4-wheeled stability and 13" pneumatic tires make the GOR62-COM able to tackle garden projects

## SPECIFICATIONS

Load Capacity: 1000lbs/6 cu ft Bed Size: 41.75"L x 23"W x 10.5"H

Wheel Diameter: 13"