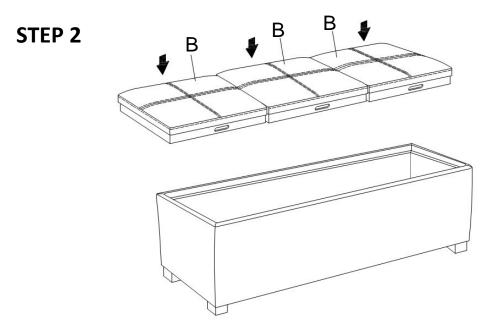

### ASSEMBLY

Place Ottoman (A) on its back on a flat smooth surface. Attach the Feet (C) with Washers (1) to each corner.

Turn Ottoman (A) right side up and place Trays (B) on top.