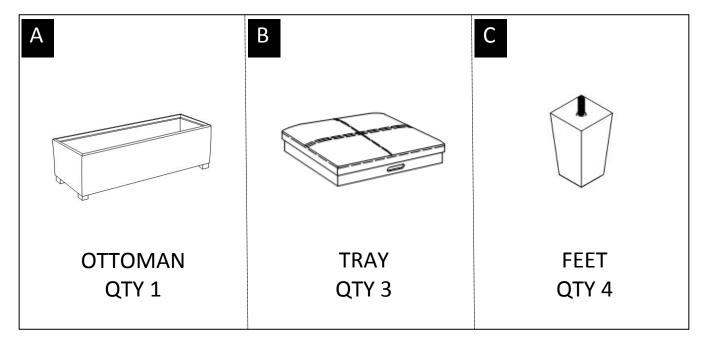

#### PARTS DESCRIPTION

**NEED HELP?** For help with assembly or if you are missing a part, Please call customer service at 1-866-518-0120 ext. 262 (9 am to 4 pm EST)

### ASSEMBLY

Place Ottoman (A) on its back on a flat smooth surface. Attach the Feet (C) with Washers (1) to each corner.

Turn Ottoman (A) right side up and place Trays (B) on top.