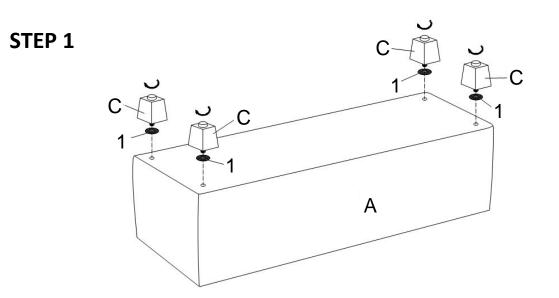

### ASSEMBLY

Place Ottoman (A) on its back on a flat smooth surface. Attach the Feet (C) with Washers (1) to each corner.

Turn Ottoman (A) right side up and place Trays (B) on top.