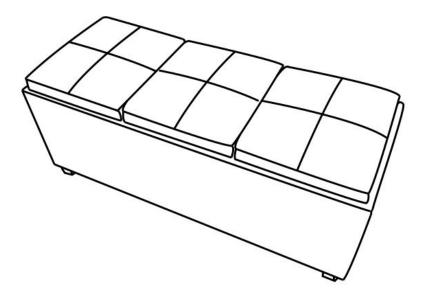

# EXTRA LARGE RECTANGULAR STORAGE OTTOMAN WITH 3 SERVING TRAYS

MODEL # 3AXCAVA-OTTBNCH-02-G