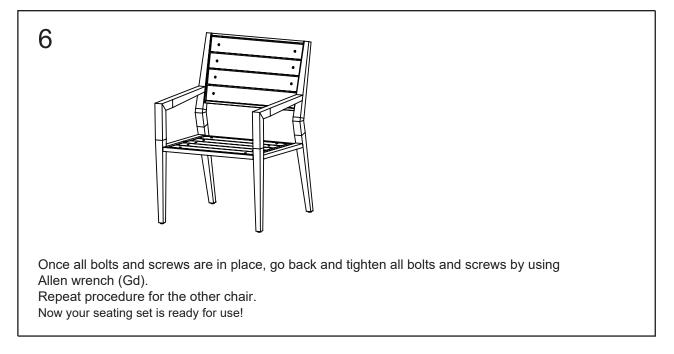

### Assembly instruction

Turn over the side table, securely tighten all bolts by using Allen wrench (Gd) in a diagonal pattern. Adjust the table level by twisting knobs on the bottoms of the legs.