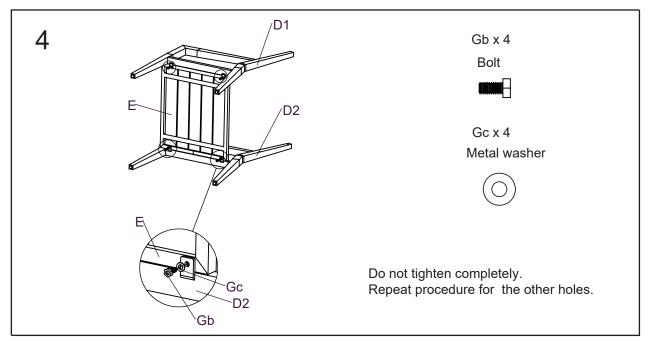

-800-457-4652 or contact us at www.numarkcustomerservice.com



#### Care and Maintenance

Though its powder-coated finish is rust-resistant, steel is prone to rust over time with exposure to the elements. In case of rust or scratches, lightly sand the affected area and apply touch-up paint. To maintain the finish periodically apply wax with a soft cloth. Wash frames with a mild solution of soap and water; rinse thoroughly. Do not use bleach or solvents.

Do not store anything on tabletop. Use furniture covers or store indoors during cold or inclement weather.

## Parts



## Hardware



### Assembly instruction







Turn over the side table, securely tighten all bolts by using Allen wrench (Gd) in a diagonal pattern. Adjust the table level by twisting knobs on the bottoms of the legs.



#### **Assembly instruction**