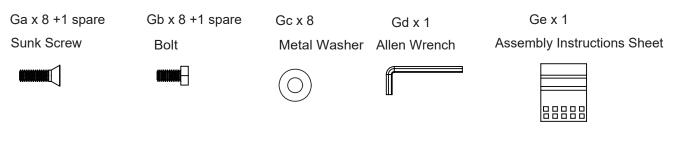

Questions, problems, missing parts with this product? Do not return to your retailer, please call our customer service department 9:00 a.m. to 5:00 p.m. Eastern Standard Time Monday through Friday Phone # 1-800-457-4652 or contact us at www.numarkcustomerservice.com



#### Care and Maintenance

Though its powder-coated finish is rust-resistant, steel is prone to rust over time with exposure to the elements. In case of rust or scratches, lightly sand the affected area and apply touch-up paint. To maintain the finish periodically apply wax with a soft cloth. Wash frames with a mild solution of soap and water; rinse thoroughly. Do not use bleach or solvents.

Do not store anything on tabletop. Use furniture covers or store indoors during cold or inclement weather.

## Parts



## Hardware



### Assembly instruction







Turn over the side table, securely tighten all bolts by using Allen wrench (Gd) in a diagonal pattern. Adjust the table level by twisting knobs on the bottoms of the legs.



#### **Assembly instruction**