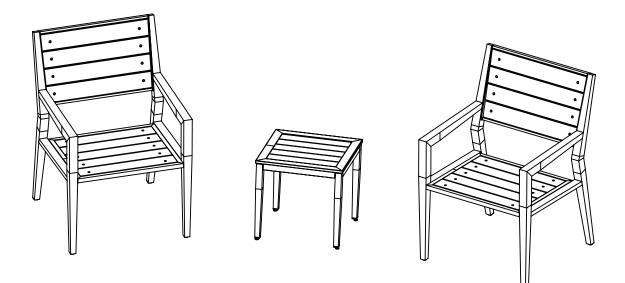

# Everwood Cordoba 3 piece seating set ASSEMBLY INSTRUCTIONS SR-K-137E/3

Questions, problems, missing parts with this product? Do not return to your retailer, please call our customer service department 9:00 a.m. to 5:00 p.m. Eastern Standard Time Monday through Friday Phone # 1-800-457-4652 or contact us at www.numarkcustomerservice.com