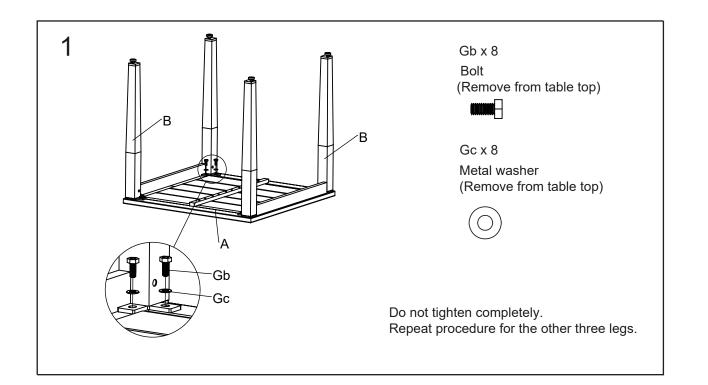

### Assembly instruction

Turn over the side table, securely tighten all bolts by using Allen wrench (Gd) in a diagonal pattern. Adjust the table level by twisting knobs on the bottoms of the legs.