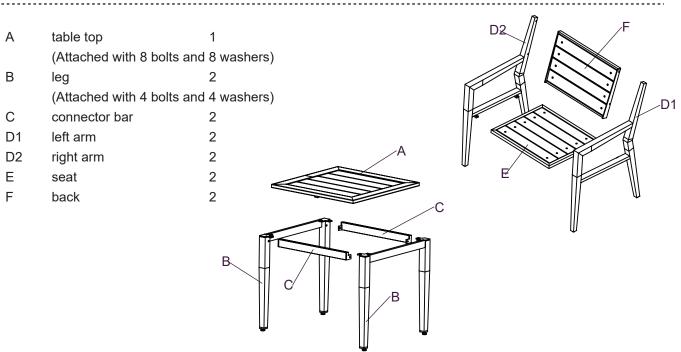

SR-K-137E/3



Questions, problems, missing parts with this product? Do not return to your retailer, please call our customer service department 9:00 a.m. to 5:00 p.m. Eastern Standard Time Monday through Friday Phone # 1-800-457-4652 or contact us at www.numarkcustomerservice.com



#### Care and Maintenance

Though its powder-coated finish is rust-resistant, steel is prone to rust over time with exposure to the elements. In case of rust or scratches, lightly sand the affected area and apply touch-up paint. To maintain the finish periodically apply wax with a soft cloth. Wash frames with a mild solution of soap and water; rinse thoroughly. Do not use bleach or solvents.

Do not store anything on tabletop. Use furniture covers or store indoors during cold or inclement weather.

## Parts



## Hardware



### Assembly instruction







Turn over the side table, securely tighten all bolts by using Allen wrench (Gd) in a diagonal pattern. Adjust the table level by twisting knobs on the bottoms of the legs.



#### **Assembly instruction**