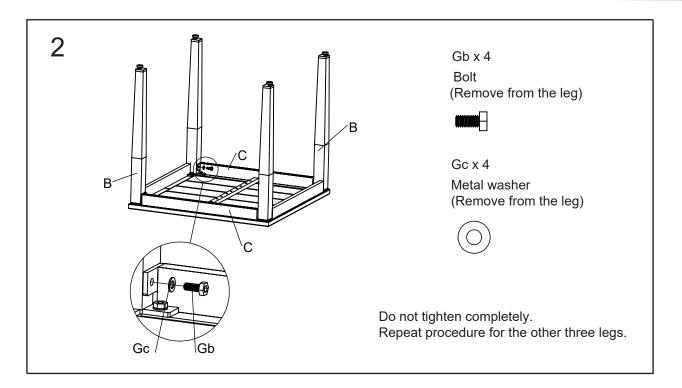

parts with this product? Do not return to your retailer, please call our customer service department 9:00 a.m. to 5:00 p.m. Eastern Standard Time Monday through Friday Phone # 1-800-457-4652 or contact us at www.numarkcustomerservice.com



#### Care and Maintenance

Though its powder-coated finish is rust-resistant, steel is prone to rust over time with exposure to the elements. In case of rust or scratches, lightly sand the affected area and apply touch-up paint. To maintain the finish periodically apply wax with a soft cloth. Wash frames with a mild solution of soap and water; rinse thoroughly. Do not use bleach or solvents.

Do not store anything on tabletop. Use furniture covers or store indoors during cold or inclement weather.

## Parts



## Hardware



### Assembly instruction







Turn over the side table, securely tighten all bolts by using Allen wrench (Gd) in a diagonal pattern. Adjust the table level by twisting knobs on the bottoms of the legs.



#### **Assembly instruction**