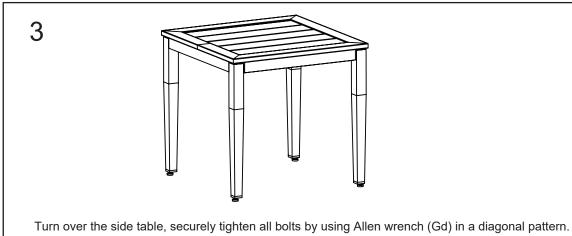

### Assembly instruction

Turn over the side table, securely tighten all bolts by using Allen wrench (Gd) in a diagonal pattern. Adjust the table level by twisting knobs on the bottoms of the legs.