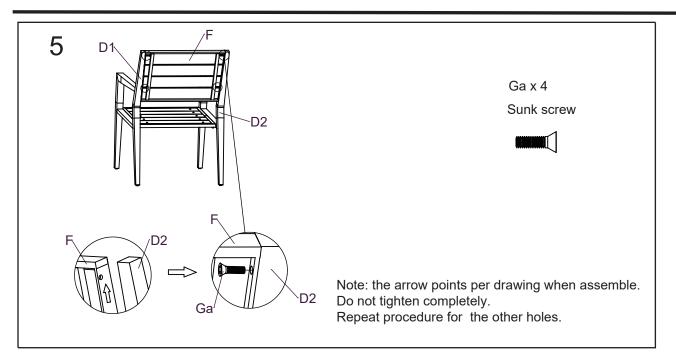

w.numarkcustomerservice.com



#### Care and Maintenance

Though its powder-coated finish is rust-resistant, steel is prone to rust over time with exposure to the elements. In case of rust or scratches, lightly sand the affected area and apply touch-up paint. To maintain the finish periodically apply wax with a soft cloth. Wash frames with a mild solution of soap and water; rinse thoroughly. Do not use bleach or solvents.

Do not store anything on tabletop. Use furniture covers or store indoors during cold or inclement weather.

## Parts



## Hardware



### Assembly instruction







Turn over the side table, securely tighten all bolts by using Allen wrench (Gd) in a diagonal pattern. Adjust the table level by twisting knobs on the bottoms of the legs.



#### **Assembly instruction**