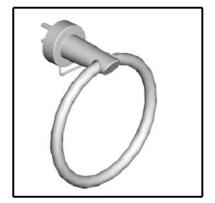

## **ODELTA**. ACCESSORIES

- Compel<sup>™</sup> Bath collection
- Towel Ring

| <b>Submitted Model No.:</b> |  |
|-----------------------------|--|
|                             |  |

Specific Features: