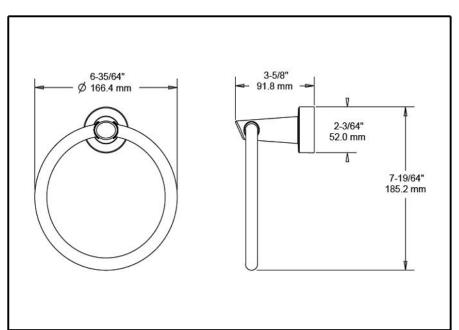

## **ODELTA**. ACCESSORIES

- Compel<sup>™</sup> Bath collection
- Towel Ring

| <b>Submitted Model No.:</b> |  |
|-----------------------------|--|
|                             |  |

Specific Features:



## **STANDARD SPECIFICATIONS:**

- Wood blocking is preferable behind all wall surfaces. If wood blocking is not available, the following fasteners are suggested: Tile/Masonry-Plastic or lead Anchors Plaster/drywall-Toggle bolts.
- Anchors Plaster/drywall-Toggle bolts.

   Mounting hardware and mounting template included with product.

## WARRANTY

- Limited Lifetime Warranty to the original consumer purchaser to be free from defects in material and workmanship.
- Limited Lifetime Warranty for usage in all industrial, commercial and business applications.