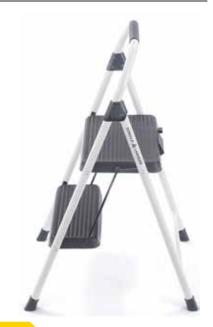

# **KEEP IT HANDY**

The 2 Step Compact Steel is convenient, easy to use, and can be opened and closed with one hand. With a slim fold design measured at 2.25 in. deep, the 2 Step Compact Steel stores razor thin in your home, and will become the go-to for the quick, everyday uses.

## **LOSE THE WEIGHT**

Weighing in at only 8 pounds, the stool can easily be moved with you, so it won't slow you down