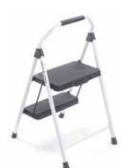

# **KEEP IT HANDY**

The 2 Step Compact Steel is convenient, easy to use, and can be opened and closed with one hand. With a slim fold design measured at 2.25 in. deep, the 2 Step Compact Steel stores razor thin in your home, and will become the go-to for the quick, everyday uses.

### **SPECIFICATIONS**

Duty Rating: 225lbs ANSI Type II

Open Dimensions: 19"L x 16.3"W x 29.5"H Folded Dimensions: 2.3"L x 16.3"W x 32"H

Top Platform: 13" x 8"

Weight: 8 lbs Store SKU: