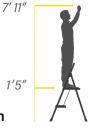

### **SPECIFICATIONS**

Duty Rating: 225lbs ANSI Type II

Open Dimensions: 19"L x 16.3"W x 29.5"H Folded Dimensions: 2.3"L x 16.3"W x 32"H

Top Platform: 13" x 8"

Weight: 8 lbs Store SKU: