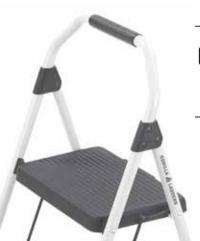

# **KEEP IT HANDY**

The 2 Step Compact Steel is convenient, easy to use, and can be opened and closed with one hand. With a slim fold design measured at 2.25 in. deep, the 2 Step Compact Steel stores razor thin in your home, and will become the go-to for the quick, everyday uses.

# **SAFETY**

Non-slip tread and oversized non-marring feet improve stability

Safety latch keeps steps in place