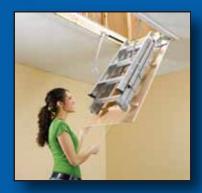

## Universal fit

 Provides easy access to attics, garages, and storage spaces

Smooth opening

Adjustable, non-marring feet

AH2510 Model for wider openings

### **Aluminum Attic Ladders**

- For easy access to attics, storage spaces and garages
- Lightweight and long-lasting
- Quiet strut for easy open and close
- Convenient hand rail
- Non-marring feet and slip-resistant steps
- AH2510 model available for wider openings of 25" x 54"