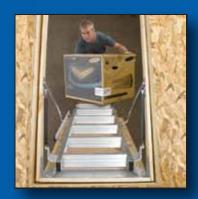

## Universal fit

 Provides easy access to attics, garages, and storage spaces



Smooth opening



Adjustable, non-marring feet



AH2510 Model for wider openings





### **Aluminum Attic Ladders**

- For easy access to attics, storage spaces and garages
- Lightweight and long-lasting
- Quiet strut for easy open and close
- Convenient hand rail
- Non-marring feet and slip-resistant steps
- AH2510 model available for wider openings of 25" x 54"

# Universal fit for ceiling heights from 7'8" to 10'3"

Model AH2210 Model AH2510



#### **SPECIFICATIONS**

| Model<br>No. | Size   | Rough<br>Opening<br>Size | Floor to<br>Ceiling<br>Height Range | Approx.<br>Ladder<br>Width (ft.) | Approx.<br>Cu. Ft.<br>Per Unit | Approx.<br>Shipping<br>Wt. (lbs.) |
|--------------|--------|--------------------------|-------------------------------------|----------------------------------|--------------------------------|----------------