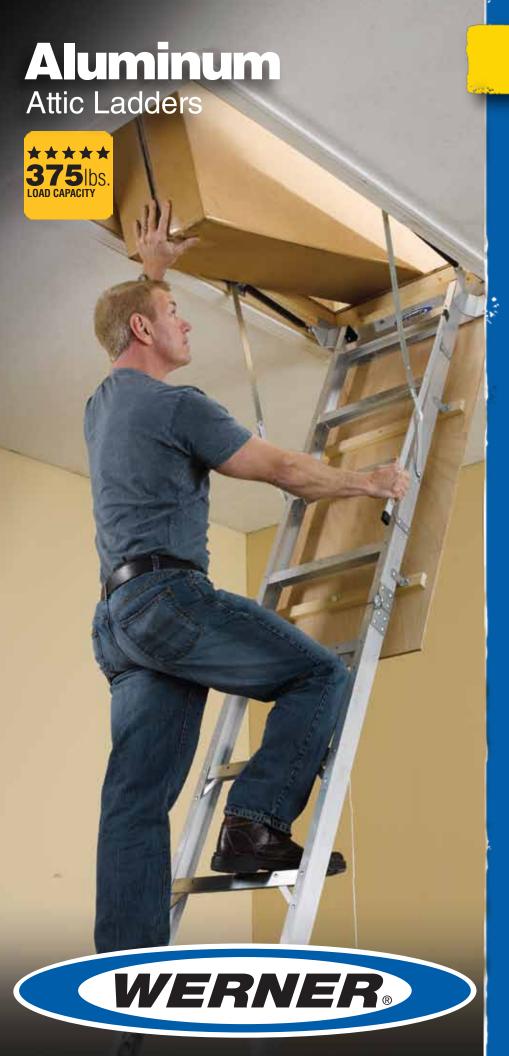

## Universal fit

 Provides easy access to attics, garages, and storage spaces

Smooth opening

Adjustable, non-marring feet

AH2510 Model for wider openings

### **Aluminum Attic Ladders**

- For easy access to attics, storage spaces and garages
- Lightweight and long-lasting
- Quiet strut for easy open and close
- Convenient hand rail
- Non-marring feet and slip-resistant steps
- AH2510 model available for wider openings of 25" x 54"