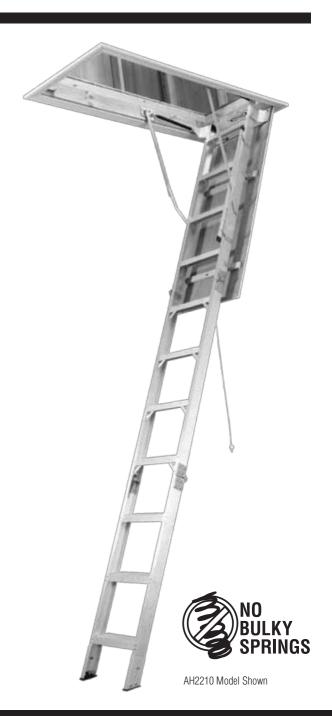

### **Aluminum Attic Ladders**

- For easy access to attics, storage spaces and garages
- Lightweight and long-lasting
- Quiet strut for easy open and close
- Convenient hand rail
- Non-marring feet and slip-resistant steps
- AH2510 model available for wider openings of 25" x 54"

# Universal fit for ceiling heights from 7'8" to 10'3"

Model AH2210 Model AH2510