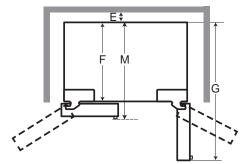

## CONNECTING POWER AND SECURING SPACE FOR WATER SUPPLY PIPE

(1

(152mr

(14)

8-1/2"(220n 

ace for po

Installation space for

water supply pipe

## Power connection

The location of the 115V 60Hz power connector must be located on the rear side of the product as shown in the picture.

When installing the product, make sure to check whether the cord is hung on the hook on the rear side so that it is not pressed on the refrigerator. Damaged power cord can cause a fire.

## Place the water hose for ice maker and water dispenser as shown in the picture, and prepare hose to rote up from the floor. (Copper pipe with diameter of 5/16"(8mm) is recommended for the water hose.) If the water pipe and water hose is located far from the product, bury the water hose on the floor and provide appropriate treatment.

- A Make sure the location of the water supply pipe is within the marked range.
- A Before connecting the power, always make sure to ground the product. (If the product is not grounded, the user may be able to feel the electricity due to the minute leakage current when touching the refrigerator door handle or side corner and when the product) group of the product of the second secon even when there is no issue with the product.)
- ▲ Do not ground the product to gas pipe, plastic water pipe or telephone wire etc. It can cause electric shock and explosion.