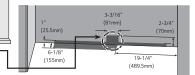

## LSXS26366\* **QUICK INSTALL & CLEARANCES**

For full installation directions/clearances please refer to the corresponding User Manual and Installation Guide.

| DIMENSIONS/CLEARANCES/WEIGHT         |                              |                               |                             |  |
|--------------------------------------|------------------------------|-------------------------------|-----------------------------|--|
| Α                                    | Depth without Handles        | 34"                           |                             |  |
| В                                    | Width                        |                               | 35-7/9"                     |  |
| С                                    | Height to Top of Case        |                               | 69-3/8"                     |  |
| D                                    | Height to Top of Door Hinge  |                               | 70-1/4"                     |  |
| Е                                    | Back Clearance               |                               | 2"                          |  |
| F                                    | Depth without Door           |                               | 29-1/16"                    |  |
| G                                    | Depth (Total with Door Open) |                               | 51-1/8"                     |  |
| Μ                                    | Depth with Handles           |                               | 36-5/16"                    |  |
| Width (Door Open 90° with Handle)    |                              |                               | 44-1/5"                     |  |
| Width (Door Open 90° without Handle) |                              |                               | 39 -1/4"                    |  |
| Door Edge Clearance with Handle      |                              |                               | 1-3/8"                      |  |
| Door Edge Clearance without Handle   |                              | dle                           | 3/8"                        |  |
| Installation Clearance               |                              | Sides 1/8                     | Sides 1/8", Top 1", Back 2" |  |
| Weight (Unit/Carton)                 |                              | 304 lbs./328 lbs.             |                             |  |
| Carton Dimensions (WxHxD)            |                              | 38-1/2" x 72-1/4" x 37-31/64" |                             |  |