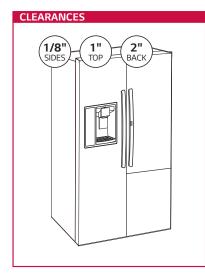

## LSXS26366\* **QUICK INSTALL & CLEARANCES**

For full installation directions/clearances please refer to the corresponding User Manual and Installation Guide.

| DIMENSIONS/CLEARANCES/WEIGHT         |                              |                               |                             |  |
|--------------------------------------|------------------------------|-------------------------------|-----------------------------|--|
| Α                                    | Depth without Handles        | 34"                           |                             |  |
| В                                    | Width                        |                               | 35-7/9"                     |  |
| С                                    | Height to Top of Case        |                               | 69-3/8"                     |  |
| D                                    | Height to Top of Door Hinge  |                               | 70-1/4"                     |  |
| Е                                    | Back Clearance               |                               | 2"                          |  |
| F                                    | Depth without Door           |                               | 29-1/16"                    |  |
| G                                    | Depth (Total with Door Open) |                               | 51-1/8"                     |  |
| Μ                                    | Depth with Handles           |                               | 36-5/16"                    |  |
| Width (Door Open 90° with Handle)    |                              |                               | 44-1/5"                     |  |
| Width (Door Open 90° without Handle) |                              |                               | 39 -1/4"                    |  |
| Door Edge Clearance with Handle      |                              |                               | 1-3/8"                      |  |
| Door Edge Clearance without Handle   |                              | dle                           | 3/8"                        |  |
| Installation Clearance               |                              | Sides 1/8                     | Sides 1/8", Top 1", Back 2" |  |
| Weight (Unit/Carton)                 |                              | 304 lbs./328 lbs.             |                             |  |
| Carton Dimensions (WxHxD)            |                              | 38-1/2" x 72-1/4" x 37-31/64" |                             |  |