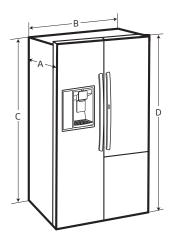

## LSXS26366\* **QUICK INSTALL & CLEARANCES**

For full installation directions/clearances please refer to the corresponding User Manual and Installation Guide.

| DIMENSIONS/CLEARANCES/WEIGHT         |                              |                               |                             |  |
|--------------------------------------|------------------------------|-------------------------------|-----------------------------|--|
| Α                                    | Depth without Handles        | 34"                           |                             |  |
| В                                    | Width                        |                               | 35-7/9"                     |  |
| С                                    | Height to Top of Case        |                               | 69-3/8"                     |  |
| D                                    | Height to Top of Door Hinge  |                               | 70-1/4"                     |  |
| Е                                    | Back Clearance               |                               | 2"                          |  |
| F                                    | Depth without Door           |                               | 29-1/16"                    |  |
| G                                    | Depth (Total with Door Open) |                               | 51-1/8"                     |  |
| Μ                                    | Depth with Handles           |                               | 36-5/16"                    |  |
| Width (Door Open 90° with Handle)    |                              |                               | 44-1/5"                     |  |
| Width (Door Open 90° without Handle) |                              |                               | 39 -1/4"                    |  |
| Door Edge Clearance with Handle      |                              |                               | 1-3/8"                      |  |
| Door Edge Clearance without Handle   |                              | dle                           | 3/8"                        |  |
| Installation Clearance               |                              | Sides 1/8                     | Sides 1/8", Top 1", Back 2" |  |
| Weight (Unit/Carton)                 |                              | 304 lbs./328 lbs.             |                             |  |
| Carton Dimensions (WxHxD)            |                              | 38-1/2" x 72-1/4" x 37-31/64" |                             |  |