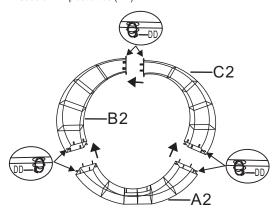

### **Assembling the** O

Insert the Section 1 of O (A2) into the Section 2 of O (B2) Insert the Section 1 of O (A2) into the Section 3 of O (C2) Insert the Section 3 of O (C2) into the Section 2 of O (B2) Secure with plastic ties (DD).

### **8** Finishing Assembly of O

□ Insert the pins on the Section 1 of O (A2) into the tube on the Lower body of snowman 1 (F2).