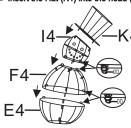

### 16 Assembling the Snowman 2

- □ Insert the pins on the Upper body of snowman 2 (F4) into the tube on the Lower body of snowman 2 (E4). Secure with plastic ties (DD).
- □ Insert the Head (I4) into the Upper body of snowman 2 (F4). Secure with plastic ties (DD).
- □ Insert the Hat (K4) into the head (I4).

- □ Insert two hands (F4, H4) into the corresponding hole on the Upper body (F4).