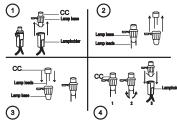

### 2 Assembling the Polar bear 1

- □ Insert the pins on the Upper body of polar bear 1 (I1) into the tube on the Lower body of polar bear 1 (H1). Secure with plastic ties (DD).
- □ Insert the Hat (J1) into the head of Upper body of polar bear 1 (I1).

### 3 Finishing Assembly of N

☐ Hang the assembled polar bear 1 on the tube on the assembled N.