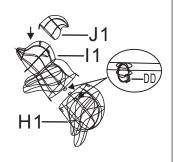

### 2 Assembling the Polar bear 1

- □ Insert the pins on the Upper body of polar bear 1 (I1) into the tube on the Lower body of polar bear 1 (H1). Secure with plastic ties (DD).
- □ Insert the Hat (J1) into the head of Upper body of polar bear 1 (I1).

### 3 Finishing Assembly of N

☐ Hang the assembled polar bear 1 on the tube on the assembled N.