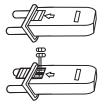

#### **REPLACING FUSES OF POWER CORD PLUG**

- □ Grasp the plug and remove from the receptacle or other outlet device. Do not unplug by pulling
- □ Open the fuse compartment by sliding the fuse access cover on the plug towards the blades, as shown.
- □ Carefully remove the fuse(s), and replace with the fuse(s) (BB) provided.
- □ Close the fuse compartment. .