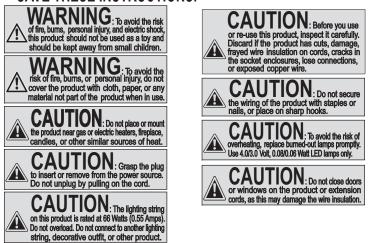

### IMPORTANT SAFETY INSTRUCTIONS

When using electrical products, basic precautions should always be followed. Please read and follow al safety instructions prior to use.

# READ AND FOLLOW ALL SAFETY INSTRUCTIONS. Do not use seasonal products outdoors unless marked suitable for indoor and outdoor use.

- Do not use seasonal products outdoors unless marked suitable for indoor and outdoor use.
   When products are used for outdoor applications, connect the product to a Ground Fault Circuit Interrupting (GFCI) outlet. If one is not provided, contact a qualified electrician for proper installation.
- □ This seasonal-use product is not intended for permanent installation or use.
- Unplug the product when leaving the house, when retiring for the night, or if left unattended.
- Do not use this product for other than its intended purpose.
- Do not hang ornaments or other objects from cord, wire, or light string.
- Do not let the lamps rest on the supply cord or on any wire.
- This product is equipped with push-in type lamps. Do not twist the lamps.
- This product employs overload protection (fuse). A blown fuse indicates an overload or short-circuit situation. If the fuse blows, unplug the product from the outlet. Also, unplug any additional strings or products that may be attached to the product. Replace the fuse as per the instructions listed in this manual (follow product marking for proper fuse rating), and check the product. If the replacement fuse blows, a short-circuit may be present and the product should be discarded.