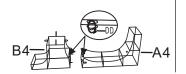

### **18** Finishing Assembly of L

□ Insert the pins on the Section 1 of L (A4) into the tube on the Lower body of snowman 2 (E4).

### 14 Assembling the L

□ Insert section 2 of E (B4) into the section 1 of E (A4). Secure with plastic ties (DD).