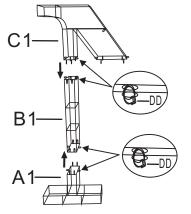

#### **REPLACING FUSES OF POWER CORD PLUG**

- □ Grasp the plug and remove from the receptacle or other outlet device. Do not unplug by pulling
- □ Open the fuse compartment by sliding the fuse access cover on the plug towards the blades, as shown.
- □ Carefully remove the fuse(s), and replace with the fuse(s) (BB) provided.
- □ Close the fuse compartment. .

#### **REPLACING BULBS**

- □ Grasp the plug and remove from the receptacle or other outlet device. Do not unplug by pulling on the cord.
- □ Pull the old bulb and plastic base straight out of the lamp holder.
- Remove the bulb from the plastic base by straightening the bulb wires and pulling the bulb out.
- □ Insert the wires of the replacement bulb (CC) down through the plastic base, and press the bulb (CC) into the base. Bend the wires upward.
- □ Insert the replacement bulb (CC) and base into the socket. Do not twist.