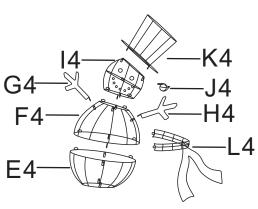

### 16 Assembling the Snowman 2

- □ Insert the pins on the Upper body of snowman 2 (F4) into the tube on the Lower body of snowman 2 (E4). Secure with plastic ties (DD).
- □ Insert the Head (I4) into the Upper body of snowman 2 (F4). Secure with plastic ties (DD).
- □ Insert the Hat (K4) into the head (I4).

- □ Insert two hands (F4, H4) into the corresponding hole on the Upper body (F4).

## **17** Assembling the Snowman 2

☐ Wrap the scarf (L4) on the neck of snowman 2. Secure with plastic ties (DD).