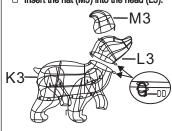

### 1 1 Assembling the Polar bear 2

□ Insert the four legs (G3, H3, I3, J3) into the body (K3). Secure with plastic ties (DD).

### 1 2 Assembling the Polar bear 2

- ☐ Hook the head (L3) on the body (K3). Secure with plastic tie (DD).
- □ Insert the hat (M3) into the head (L3).