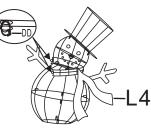

## **17** Assembling the Snowman 2

☐ Wrap the scarf (L4) on the neck of snowman 2. Secure with plastic ties (DD).