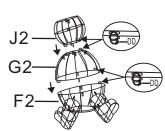

### **5** Assembling the Snowman 1

□ Insert two feet (D2, E2) into the Lower body (F2) Secure with plastic ties (DD).

### 6 Assembling the Snowman 1

- □ Insert the pins on the Upper body of snowman 1 (G2) into the tube on the Lower body of snowman 1 (F2). Secure with plastic ties (DD).
- □ Insert the Head (J2) into the Upper body of snowman 1 (G2). Secure with plastic ties (DD).

### Assembling the Snowman 1

- ☐ Insert two hands (H2, I2) into the corresponding hole on the Upper body (G2).
- ☐ Insert the hat (J2) into the head (J2).
- □ Insert the nose (K2) into the head (J2).