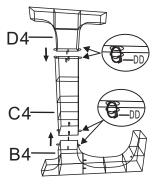

### 14 Assembling the L

□ Insert section 2 of E (B4) into the section 1 of E (A4). Secure with plastic ties (DD).

# 15 Assembling the L

- ☐ Insert the section 2 of E (B4) into the section 3 of E (C4). Secure with plastic ties (DD).
- □ Insert the section 4 of E (D4) into the section 3 of E (C4). Secure with plastic ties (DD). Please note assembled D4 in right direction. Please don't make the wire twisted.

### **18** Finishing Assembly of L

□ Insert the pins on the Section 1 of L (A4) into the tube on the Lower body of snowman 2 (E4).