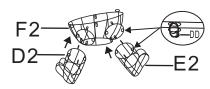

### **5** Assembling the Snowman 1

□ Insert two feet (D2, E2) into the Lower body (F2) Secure with plastic ties (DD).

### 6 Assembling the Snowman 1

- □ Insert the pins on the Upper body of snowman 1 (G2) into the tube on the Lower body of snowman 1 (F2). Secure with plastic ties (DD).
- □ Insert the Head (J2) into the Upper body of snowman 1 (G2). Secure with plastic ties (DD).