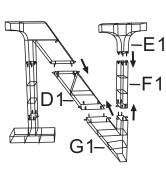

#### 1 Assembling the N

Insert the Section 1 of N (A1) into the Section 2 of N (B1). Insert the Section 3 of N (C1) into the Section 2 of N (B1). Secure with plastic tie(DD).

Repeat above steps with other sections (D1, E1, F1, G1) of N.

### 3 Finishing Assembly of N

☐ Hang the assembled polar bear 1 on the tube on the assembled N.