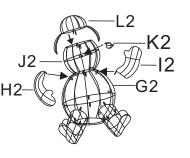

### 16 Assembling the Snowman 2

- □ Insert the pins on the Upper body of snowman 2 (F4) into the tube on the Lower body of snowman 2 (E4). Secure with plastic ties (DD).
- □ Insert the Head (I4) into the Upper body of snowman 2 (F4). Secure with plastic ties (DD).
- □ Insert the Hat (K4) into the head (I4).

- □ Insert two hands (F4, H4) into the corresponding hole on the Upper body (F4).

## **17** Assembling the Snowman 2

☐ Wrap the scarf (L4) on the neck of snowman 2. Secure with plastic ties (DD).