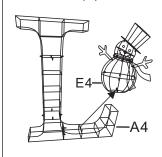

### **18** Finishing Assembly of L

□ Insert the pins on the Section 1 of L (A4) into the tube on the Lower body of snowman 2 (E4).

### 19 Finishing Assembly of NOEL

- □ Put the assembled NOEL in proper place together. Insert the ground stakes (A2) through the Lower section of NOEL and four legs of polar bear 2 into the ground.
- □ Connect the power cords to a GFCI power