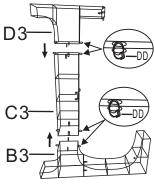

### Assembling the E

☐ Insert section 2 of E (B3) into the section 1 of E (A3). Secure with plastic ties (DD).

### 1 () Assembling the E

- ☐ Insert the section 2 of E (B3) into the section 3 of E (C3). Secure with plastic ties (DD).
- □ Insert the section 4 of E (D3) into the section 3 of E (C3). Secure with plastic ties (DD).

□ Insert the section 5 of E (E3) into the section 4 of E (D3). Insert the section 6 of E (F3) into the section 3 of E (C3). Secure with plastic ties (DD).