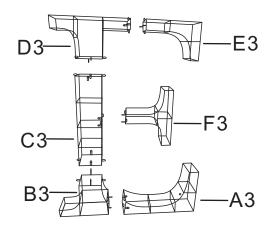

### Assembling the E

☐ Insert section 2 of E (B3) into the section 1 of E (A3). Secure with plastic ties (DD).

### 1 () Assembling the E

- ☐ Insert the section 2 of E (B3) into the section 3 of E (C3). Secure with plastic ties (DD).
- □ Insert the section 4 of E (D3) into the section 3 of E (C3). Secure with plastic ties (DD).

□ Insert the section 5 of E (E3) into the section 4 of E (D3). Insert the section 6 of E (F3) into the section 3 of E (C3). Secure with plastic ties (DD).

### 13 Finishing Assembly of E

□ Insert the hook fixed on the leg (G3) into the hole on the section 1 of E (A3).