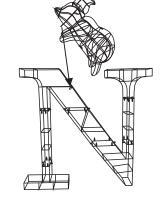

#### 1 Assembling the N

Insert the Section 1 of N (A1) into the Section 2 of N (B1). Insert the Section 3 of N (C1) into the Section 2 of N (B1). Secure with plastic tie(DD).

Repeat above steps with other sections (D1, E1, F1, G1) of N.

### 3 Finishing Assembly of N

☐ Hang the assembled polar bear 1 on the tube on the assembled N.