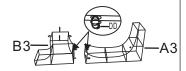

### 13 Finishing Assembly of E

□ Insert the hook fixed on the leg (G3) into the hole on the section 1 of E (A3).