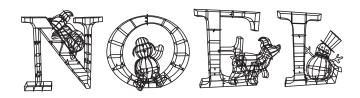

Item #W12N0046 Model #1003144373

### **USE AND CARE GUIDE**

# 4 ft 6 in LED NOEL Sign with Polar Bear and Snowman



#### THANK YOU

We appreciate the trust and confidence you have placed in Home Accents through the purchase of this Twinkling NOEL W/Snowman & Polar Bear. We strive to continually create quality products designed to enhance your home. Visit us online to see our full line of products available for your home improvement needs. Thank you for choosing Home Accents!



Questions, problems, missing parts? Before returning to the store, call Home Accents Holiday Customer Service 8 a.m.-6 p.m., EST, Monday-Friday

1-877-527-0313

HOMEDEPOT.COM

#### Safety Information

### IMPORTANT SAFETY INSTRUCTIONS

When using electrical products, basic precautions should always be followed. Please read and follow al safety instructions prior to use.

# READ AND FOLLOW ALL SAFETY INSTRUCTIONS. Do not use sea