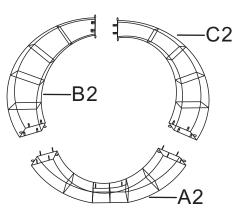

#### 1 Assembling the N

Insert the Section 1 of N (A1) into the Section 2 of N (B1). Insert the Section 3 of N (C1) into the Section 2 of N (B1). Secure with plastic tie(DD).

Repeat above steps with other sections (D1, E1, F1, G1) of N.

### 3 Finishing Assembly of N

☐ Hang the assembled polar bear 1 on the tube on the assembled N.

### **Assembling the** O

Insert the Section 1 of O (A2) into the Section 2 of O (B2) Insert the Section 1 of O (A2) into the Section 3 of O (C2) Insert the Section 3 of O (C2) into the Section 2 of O (B2) Secure with plastic ties (DD).

### **8** Finishing Assembly of O

□ Insert the pins on the Section 1 of O (A2) into the tube on the Lower body of snowman 1 (F2).