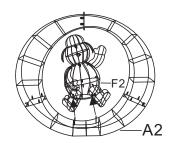

### 19 Finishing Assembly of NOEL

- □ Put the assembled NOEL in proper place together. Insert the ground stakes (A2) through the Lower section of NOEL and four legs of polar bear 2 into the ground.
- □ Connect the power cords to a GFCI power