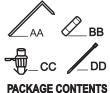

#### **HARDWARE INCLUDED**

| Part | Description      | Quantity |
|------|------------------|----------|
| AA   | Ground stake     | 20       |
| ВВ   | Fuse             | 16       |
| CC   | Replacement Bulb | 32       |
| DD   | Plastic Tie      | 80       |