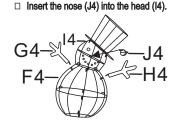

### 16 Assembling the Snowman 2

- □ Insert the pins on the Upper body of snowman 2 (F4) into the tube on the Lower body of snowman 2 (E4). Secure with plastic ties (DD).
- □ Insert the Head (I4) into the Upper body of snowman 2 (F4). Secure with plastic ties (DD).
- □ Insert the Hat (K4) into the head (I4).

- □ Insert two hands (F4, H4) into the corresponding hole on the Upper body (F4).

## **17** Assembling the Snowman 2

☐ Wrap the scarf (L4) on the neck of snowman 2. Secure with plastic ties (DD).