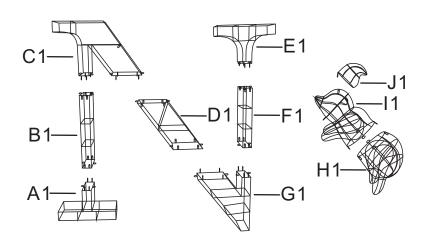

| A1         Section 1 of N         1           B1         Section 2 of N         1           C1         Section 3 of N         1           D1         Section 4 of N         1           E1         Section 5 of N         1           F1         Section 6 of N         1           G1         Section 7 of N         1           H1         Lower body of Polar bear 1         1           I1         Upper body of Polar bear 1         1           J1         Hat of Polar bear 1         1           A2         Section 1 of O         1           B2         Section 2 of O         1           C2         Section 3 of O         1           C2         Section 3 of O         1           E2         Left foot of Snowman 1         1           E2         Lower body of Snowman 1         1           E2         Lower body of Snowman 1         1           E4         Right arm of Snowman 1         1           E2         Left arm of Snowman 1         1           E4         Right arm of Snowman 1         1           E5         Left arm of Snowman 1         1           E6         Nose of Snowman 1      |  |
|------------------------------------------------------------------------------------------------------------------------------------------------------------------------------------------------------------------------------------------------------------------------------------------------------------------------------------------------------------------------------------------------------------------------------------------------------------------------------------------------------------------------------------------------------------------------------------------------------------------------------------------------------------------------------------------------------------------------------------------------------------------------------------------------------------------------------------------------------------------------------------------------------------------------------------------------------------------------------------------------------------------------------------------------------------------------------------------------------------------------------|--|
| C1         Section 3 of N         1           D1         Section 4 of N         1           E1         Section 5 of N         1           F1         Section 6 of N         1           G1         Section 7 of N         1           H1         Lower body of Polar bear 1         1           I1         Upper body of Polar bear 1         1           J1         Hat of Polar bear 1         1           A2         Section 1 of O         1           B2         Section 2 of O         1           C2         Section 3 of O         1           D2         Right foot of Snowman 1         1           E2         Left foot of Snowman 1         1           F2         Lower body of Snowman 1         1           G2         Upper body of Snowman 1         1           H2         Right arm of Snowman 1         1           H2         Left arm of Snowman 1         1           K2         Nose of Snowman 1         1           L2         Hat of Snowman 1 |  |
| D1         Section 4 of N         1           E1         Section 5 of N         1           F1         Section 6 of N         1           G1         Section 7 of N         1           H1         Lower body of Polar bear 1         1           I1         Upper body of Polar bear 1         1           J1         Hat of Polar bear 1         1           A2         Section 1 of O         1           B2         Section 2 of O         1           B2         Section 3 of O         1           C2         Section 3 of O         1           D2         Right foot of Snowman 1         1           E2         Left foot of Snowman 1         1           F2         Lower body of Snowman 1         1           G2         Upper body of Snowman 1         1           H2         Right arm of Snowman 1         1           H2         Right arm of Snowman 1         1           L2         Head of Snowman 1         1           K2         Nose of Snowman 1         1           K2         Nose of Snowman 1         1           L2         Hat of Snowman 1         1           L2         Hat of Snowman 1 |  |
| E1         Section 5 of N         1           F1         Section 6 of N         1           G1         Section 7 of N         1           H1         Lower body of Polar bear 1         1           I1         Upper body of Polar bear 1         1           J1         Hat of Polar bear 1         1           A2         Section 1 of O         1           B2         Section 2 of O         1           C2         Section 3 of O         1           D2         Right foot of Snowman 1         1           E2         Left foot of Snowman 1         1           F2         Lower body of Snowman 1         1           G2         Upper body of Snowman 1         1           H2         Right arm of Snowman 1         1           I2         Left arm of Snowman 1         1           I2         Head of Snowman 1         1           K2         Nose of Snowman 1         1           K2         Nose of Snowman 1         1           L2         Hat of Snowman 1         1           A3         Section 1 of E         1           B3         Section 2 of E         1                                        |  |
| F1         Section 6 of N         1           G1         Section 7 of N         1           H1         Lower body of Polar bear 1         1           I1         Upper body of Polar bear 1         1           A2         Section 1 of O         1           B2         Section 2 of O         1           C2         Section 3 of O         1           D2         Right foot of Snowman 1         1           E2         Left foot of Snowman 1         1           F2         Lower body of Snowman 1         1           G2         Upper body of Snowman 1         1           H2         Right arm of Snowman 1         1           I2         Left arm of Snowman 1         1           K2         Nose of Snowman 1         1           K2         Nose of Snowman 1         1           K2         Nose of Snowman 1         1           L2         Hat of Snowman 1         1           A3         Section 1 of E         1           B3         Section 2 of E         1                                                                                                                                         |  |
| G1 Section 7 of N 1  H1 Lower body of Polar bear 1 1  II Upper body of Polar bear 1 1  J1 Hat of Polar bear 1 1  A2 Section 1 of O 1  B2 Section 2 of O 1  C2 Section 3 of O 1  D2 Right foot of Snowman 1 1  E2 Left foot of Snowman 1 1  F2 Lower body of Snowman 1 1  G2 Upper body of Snowman 1 1  H2 Right arm of Snowman 1 1  J2 Left arm of Snowman 1 1  L2 Left arm of Snowman 1 1  A3 Section 1 of E 1  B3 Section 2 of E 1                                                                                                                                                                                                                                                                                                                                                                                                                                                                                                                                                                         |  |
| H1                                                                                                                                                                                                                                                                                                                                                                                                                                                                                                                                                                                                                                                                                                                                                                                                                                                                                                                                                                                                                                                                                                                           |  |
| 11                                                                                                                                                                                                                                                                                                                                                                                                                                                                                                                                                                                                                                                                                                                                                                                                                                                                                                                                                                                                                                                                                                                           |  |
| J1         Hat of Polar bear 1         1           A2         Section 1 of O         1           B2         Section 2 of O         1           C2         Section 3 of O         1           D2         Right foot of Snowman 1         1           E2         Left foot of Snowman 1         1           F2         Lower body of Snowman 1         1           G2         Upper body of Snowman 1         1           H2         Right arm of Snowman 1         1           I2         Left arm of Snowman 1         1           J2         Head of Snowman 1         1           K2         Nose of Snowman 1         1           L2         Hat of Snowman 1         1           A3         Section 1 of E         1           B3         Section 2 of E         1                                                                                                                                                                                                                                                                                                                                                       |  |
| A2         Section 1 of O         1           B2         Section 2 of O         1           C2         Section 3 of O         1           D2         Right foot of Snowman 1         1           E2         Left foot of Snowman 1         1           F2         Lower body of Snowman 1         1           G2         Upper body of Snowman 1         1           H2         Right arm of Snowman 1         1           I2         Left arm of Snowman 1         1           J2         Head of Snowman 1         1           K2         Nose of Snowman 1         1           L2         Hat of Snowman 1         1           A3         Section 1 of E         1           B3         Section 2 of E         1                                                                                                                                                                                                                                                                                                                                                                                                          |  |
| B2         Section 2 of O         1           C2         Section 3 of O         1           D2         Right foot of Snowman 1         1           E2         Left foot of Snowman 1         1           F2         Lower body of Snowman 1         1           G2         Upper body of Snowman 1         1           H2         Right arm of Snowman 1         1           I2         Left arm of Snowman 1         1           J2         Head of Snowman 1         1           K2         Nose of Snowman 1         1           L2         Hat of Snowman 1         1           A3         Section 1 of E         1           B3         Section 2 of E         1                                                                                                                                                                                                                                                                                                                                                                                                                                                        |  |
| C2         Section 3 of O         1           D2         Right foot of Snowman 1         1           E2         Left foot of Snowman 1         1           F2         Lower body of Snowman 1         1           G2         Upper body of Snowman 1         1           H2         Right arm of Snowman 1         1           I2         Left arm of Snowman 1         1           J2         Head of Snowman 1         1           K2         Nose of Snowman 1         1           L2         Hat of Snowman 1         1           A3         Section 1 of E         1           B3         Section 2 of E         1                                                                                                                                                                                                                                                                                                                                                                                                                                                                                                      |  |
| D2         Right foot of Snowman 1         1           E2         Left foot of Snowman 1         1           F2         Lower body of Snowman 1         1           G2         Upper body of Snowman 1         1           H2         Right arm of Snowman 1         1           I2         Left arm of Snowman 1         1           J2         Head of Snowman 1         1           K2         Nose of Snowman 1         1           L2         Hat of Snowman 1         1           A3         Section 1 of E         1           B3         Section 2 of E         1                                                                                                                                                                                                                                                                                                                                                                                                                                                                                                                                                    |  |
| E2         Left foot of Snowman 1         1           F2         Lower body of Snowman 1         1           G2         Upper body of Snowman 1         1           H2         Right arm of Snowman 1         1           I2         Left arm of Snowman 1         1           J2         Head of Snowman 1         1           K2         Nose of Snowman 1         1           L2         Hat of Snowman 1         1           A3         Section 1 of E         1           B3         Section 2 of E         1                                                                                                                                                                                                                                                                                                                                                                                                                                                                                                                                                                                                           |  |
| F2         Lower body of Snowman 1         1           G2         Upper body of Snowman 1         1           H2         Right arm of Snowman 1         1           I2         Left arm of Snowman 1         1           J2         Head of Snowman 1         1           K2         Nose of Snowman 1         1           L2         Hat of Snowman 1         1           A3         Section 1 of E         1           B3         Section 2 of E         1                                                                                                                                                                                                                                                                                                                                                                                                                                                                                                                                                                                                                                                                 |  |
| G2         Upper body of Snowman 1         1           H2         Right arm of Snowman 1         1           I2         Left arm of Snowman 1         1           J2         Head of Snowman 1         1           K2         Nose of Snowman 1         1           L2         Hat of Snowman 1         1           A3         Section 1 of E         1           B3         Section 2 of E         1                                                                                                                                                                                                                                                                                                                                                                                                                                                                                                                                                                                                                                                                                                                        |  |
| H2         Right arm of Snowman 1         1           I2         Left arm of Snowman 1         1           J2         Head of Snowman 1         1           K2         Nose of Snowman 1         1           L2         Hat of Snowman 1         1           A3         Section 1 of E         1           B3         Section 2 of E         1                                                                                                                                                                                                                                                                                                                                                                                                                                                                                                                                                                                                                                                                                                                                                                               |  |
| I2         Left arm of Snowman 1         1           J2         Head of Snowman 1         1           K2         Nose of Snowman 1         1           L2         Hat of Snowman 1         1           A3         Section 1 of E         1           B3         Section 2 of E         1                                                                                                                                                                                                                                                                                                                                                                                                                                                                                                                                                                                                                                                                                                                                                                                                                                     |  |
| J2         Head of Snowman 1         1           K2         Nose of Snowman 1         1           L2         Hat of Snowman 1         1           A3         Section 1 of E         1           B3         Section 2 of E         1                                                                                                                                                                                                                                                                                                                                                                                                                                                                                                                                                                                                                                                                                                                                                                                                                                                                                          |  |
| K2         Nose of Snowman 1         1           L2         Hat of Snowman 1         1           A3         Section 1 of E         1           B3         Section 2 of E         1                                                                                                                                                                                                                                                                                                                                                                                                                                                                                                                                                                                                                                                                                                                                                                                                                                                                                                                                           |  |
| L2         Hat of Snowman 1         1           A3         Section 1 of E         1           B3         Section 2 of E         1                                                                                                                                                                                                                                                                                                                                                                                                                                                                                                                                                                                                                                                                                                                                                                                                                                                                                                                                                                                            |  |
| A3 Section 1 of E 1 B3 Section 2 of E 1                                                                                                                                                                                                                                                                                                                                                                                                                                                                                                                                                                                                                                                                                                                                                                                                                                                                                                                                                                                                                                                                                      |  |
| B3 Section 2 of E 1                                                                                                                                                                                                                                                                                                                                                                                                                                                                                                                                                                                                                                                                                                                                                                                                                                                                                                                                                                                                                                                                                                          |  |
|                                                                                                                                                                                                                                                                                                                                                                                                                                                                                                                                                                                                                                                                                                                                                                                                                                                                                                                                                                                                                                                                                                                              |  |
| C2                                                                                                                                                                                                                                                                                                                                                                                                                                                                                                                                                                                                                                                                                                                                                                                                                                                                                                                                                                                                                                                                                                                           |  |
| C3 Section 3 of E 1                                                                                                                                                                                                                                                                                                                                                                                                                                                                                                                                                                                                                                                                                                                                                                                                                                                                                                                                                                                                                                                                                                          |  |
| D3 Section 4 of E 1                                                                                                                                                                                                                                                                                                                                                                                                                                                                                                                                                                                                                                                                                                                                                                                                                                                                                                                                                                                                                                                                                                          |  |
| E3 Section 5 of E 1                                                                                                                                                                                                                                                                                                                                                                                                                                                                                                                                                                                                                                                                                                                                                                                                                                                                                                                                                                                                                                                                                                          |  |
| F3 Section 6 of E 1                                                                                                                                                                                                                                                                                                                                                                                                                                                                                                                                                                                                                                                                                                                                                                                                                                                                                                                                                                                                                                                                                                          |  |
| G3 Right front leg of Polar bear 2 1                                                                                                                                                                                                                                                                                                                                                                                                                                                                                                                                                                                                                                                                                                                                                                                                                                                                                                                                                                                                                                                                                         |  |
| H3 Left front leg of Polar bear 2 1                                                                                                                                                                                                                                                                                                                                                                                                                                                                                                                                                                                                                                                                                                                                                                                                                                                                                                                                                                                                                                                                                          |  |
| l3 Right hind leg of Polar bear 2 1                                                                                                                                                                                                                                                                                                                                                                                                                                                                                                                                                                                                                                                                                                                                                                                                                                                                                                                                                                                                                                                                                          |  |
| J3 Left hind leg of Polar bear 2 1                                                                                                                                                                                                                                                                                                                                                                                                                                                                                                                                                                                                                                                                                                                                                                                                                                                                                                                                                                                                                                                                                           |  |
| K3 Body of Polar bear 2 1                                                                                                                                                                                                                                                                                                                                                                                                                                                                                                                                                                                                                                                                                                                                                                                                                                                                                                                                                                                                                                                                                                    |  |
| L3 Head of Polar bear 2 1                                                                                                                                                                                                                                                                                                                                                                                                                                                                                                                                                                                                                                                                                                                                                                                                                                                                                                                                                                                                                                                                                                    |  |
| M3 Hat of Polar bear 2 1                                                                                                                                                                                                                                                                                                                                                                                                                                                                                                                                                                                                                                                                                                                                                                                                                                                                                                                                                                                                                                                                                                     |  |
| A4 Section 1 of L 1                                                                                                                                                                                                                                                                                                                                                                                                                                                                                                                                                                                                                                                                                                                                                                                                                                                                                                                                                                                                                                                                                                          |  |
| B4 Section 2 of L 1                                                                                                                                                                                                                                                                                                                                                                                                                                                                                                                                                                                                                                                                                                                                                                                                                                                                                                                                                                                                                                                                                                          |  |
| C4 Section 3 of L 1                                                                                                                                                                                                                                                                                                                                                                                                                                                                                                                                                                                                                                                                                                                                                                                                                                                                                                                                                                                                                                                                                                          |  |
| D4 Section 4 of L 1                                                                                                                                                                                                                                                                                                                                                                                                                                                                                                                                                                                                                                                                                                                                                                                                                                                                                                                                                                                                                                                                                                          |  |
| E4 Lower body of Snowman 2 1                                                                                                                                                                                                                                                                                                                                                                                                                                                                                                                                                                                                                                                                                                                                                                                                                                                                                                                                                                                                                                                                                                 |  |
| F4 Upper body of Snowman 2 1                                                                                                                                                                                                                                                                                                                                                                                                                                                                                                                                                                                                                                                                                                                                                                                                                                                                                                                                                                                                                                                                                                 |  |
| G4 Right arm of Snowman 2 1                                                                                                                                                                                                                                                                                                                                                                                                                                                                                                                                                                                                                                                                                                                                                                                                                                                                                                                                                                                                                                                                                                  |  |
| H4 Left arm of Snowman 2 1                                                                                                                                                                                                                                                                                                                                                                                                                                                                                                                                                                                                                                                                                                                                                                                                                                                                                                                                                                                                                                                                                                   |  |
| I4 Head of Snowman 2 1                                                                                                                                                                                                                                                                                                                                                                                                                                                                                                                                                                                                                                                                                                                                                                                                                                                                                                                                                                                                                                                                                                       |  |
| J4 Nose of Snowman 2 1                                                                                                                                                                                                                                                                                                                                                                                                                                                                                                                                                                                                                                                                                                                                                                                                                                                                                                                                                                                                                                                                                                       |  |
| K4 Hat of Snowman 2 1                                                                                                                                                                                                                                                                                                                                                                                                                                                                                                                                                                                                                                                                                                                                                                                                                                                                                                                                                                                                                                                                                                        |  |
| L4 Scarf of Snowman 2 1                                                                                                                                                                                                                                                                                                                                                                                                                                                                                                                                                                                                                                                                                                                                                                                                                                                                                                                                                                                                                                                                                                      |  |