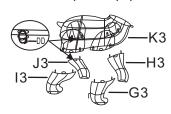

### 1 1 Assembling the Polar bear 2

□ Insert the four legs (G3, H3, I3, J3) into the body (K3). Secure with plastic ties (DD).

### 1 2 Assembling the Polar bear 2

- ☐ Hook the head (L3) on the body (K3). Secure with plastic tie (DD).
- □ Insert the hat (M3) into the head (L3).

### 13 Finishing Assembly of E

□ Insert the hook fixed on the leg (G3) into the hole on the section 1 of E (A3).