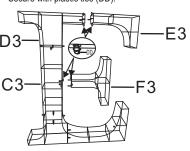

### 1 () Assembling the E

- ☐ Insert the section 2 of E (B3) into the section 3 of E (C3). Secure with plastic ties (DD).
- □ Insert the section 4 of E (D3) into the section 3 of E (C3). Secure with plastic ties (DD).

□ Insert the section 5 of E (E3) into the section 4 of E (D3). Insert the section 6 of E (F3) into the section 3 of E (C3). Secure with plastic ties (DD).