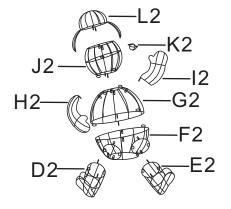

### **5** Assembling the Snowman 1

□ Insert two feet (D2, E2) into the Lower body (F2) Secure with plastic ties (DD).

### 6 Assembling the Snowman 1

- □ Insert the pins on the Upper body of snowman 1 (G2) into the tube on the Lower body of snowman 1 (F2). Secure with plastic ties (DD).
- □ Insert the Head (J2) into the Upper body of snowman 1 (G2). Secure with plastic ties (DD).

### Assembling the Snowman 1

- ☐ Insert two hands (H2, I2) into the corresponding hole on the Upper body (G2).
- ☐ Insert the hat (J2) into the head (J2).
- □ Insert the nose (K2) into the head (J2).

### **8** Finishing Assembly of O

□ Insert the pins on the Section 1 of O (A2) into the tube on the Lower body of snowman 1 (F2).