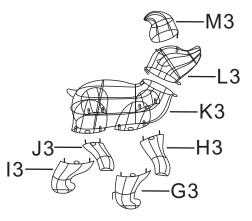

### 1 1 Assembling the Polar bear 2

□ Insert the four legs (G3, H3, I3, J3) into the body (K3). Secure with plastic ties (DD).

### 1 2 Assembling the Polar bear 2

- ☐ Hook the head (L3) on the body (K3). Secure with plastic tie (DD).
- □ Insert the hat (M3) into the head (L3).

### 13 Finishing Assembly of E

□ Insert the hook fixed on the leg (G3) into the hole on the section 1 of E (A3).