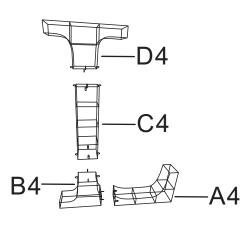

### 14 Assembling the L

□ Insert section 2 of E (B4) into the section 1 of E (A4). Secure with plastic ties (DD).

# 15 Assembling the L

- ☐ Insert the section 2 of E (B4) into the section 3 of E (C4). Secure with plastic ties (DD).
- □ Insert the section 4 of E (D4) into the section 3 of E (C4). Secure with plastic ties (DD). Please note assembled D4 in right direction. Please don't make the wire twisted.

### **18** Finishing Assembly of L

□ Insert the pins on the Section 1 of L (A4) into the tube on the Lower body of snowman 2 (E4).