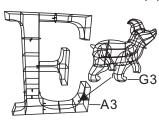

### 13 Finishing Assembly of E

□ Insert the hook fixed on the leg (G3) into the hole on the section 1 of E (A3).

### 1 1 Assembling the Polar bear 2

□ Insert the four legs (G3, H3, I3, J3) into the body (K3). Secure with plastic ties (DD).

### 1 2 Assembling the Polar bear 2

- ☐ Hook the head (L3) on the body (K3). Secure with plastic tie (DD).
- □ Insert the hat (M3) into the head (L3).