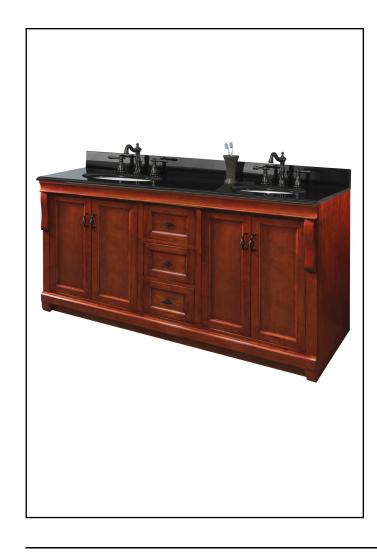

## **NAPLES 60" - DOUBLE BASIN**

| Supplier Model# NACA6021D | HD SKU# 138-816     |
|---------------------------|---------------------|
| YOW Model# 219-133        | Internet# 100508059 |

Warm Cinnamon finish

3 full extension dovetail drawers

Soft close door bumpers

Black birdcage-style hardware

Maple coated PVC interior for easy cleaning

Decorative toe kick

Concealed adjustable hinges

Fully assembled

Overall Dimensions: 60" x 21-5/8" x 34"H

Vanity top, sinks and faucets not included

Copyright © 2011 Foremost Groups, Inc. All Rights Reserved. All dimensions are subject to change and variation without notice.