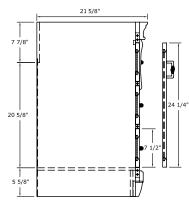

3 full extension dovetail drawers

Soft close door bumpers

Black birdcage-style hardware

Maple coated PVC interior for easy cleaning

Decorative toe kick

Concealed adjustable hinges

Fully assembled

Overall Dimensions: 60" x 21-5/8" x 34"H