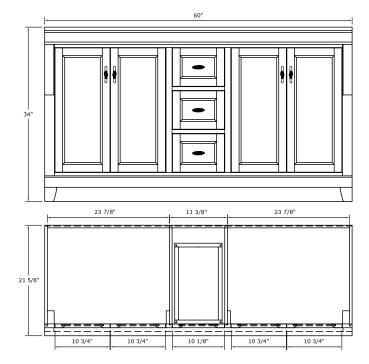

3 full extension dovetail drawers

Soft close door bumpers

Black birdcage-style hardware

Maple coated PVC interior for easy cleaning

Decorative toe kick

Concealed adjustable hinges

Fully assembled

Overall Dimensions: 60" x 21-5/8" x 34"H