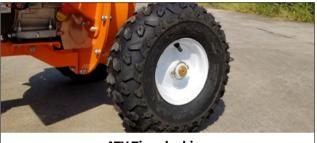

**ATV Tires-locking** 

Large Feed Tubes

Lock Out Keys

## **SPECIFICATIONS**

| Model Number:        | OPC503                     |
|----------------------|----------------------------|
| Engine Model         | Kohler                     |
| Engine               | 7HP Command Pro Commercial |
| Rated Power[Kw(Hp)]  | 7HP                        |
| Rated Speed(Rpm)     | 3600                       |
| Tires                | ATV Locking                |
| Wheelbase            | 36"                        |
| Tree Diameter        | 3"                         |
| Cutting Blades       | Dual Carbide               |
| Shredder             | Leaves Brush Garden        |
| Gearbox              | Direct Drive               |
| Expulsion Chute      | Adjustable                 |
| Assembled Dimensions | 63 x 32 x 43"              |
| Weight               | 170 Lbs                    |