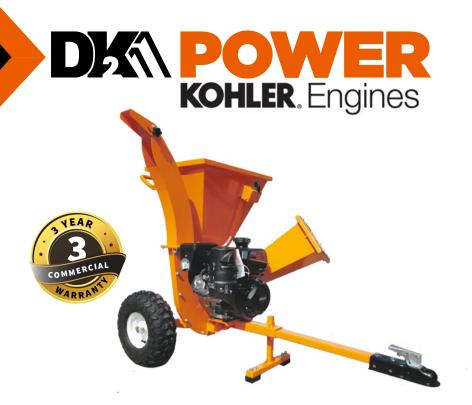

## DESCRIPTION

ATV towable 3 inch 3600rpm Direct Drive combo chipper shredder. The dual blade, centrifugal force deteriorates trees, branches, leaves, and garden composting.

Additional Premium features include extra large feed chutes, drop stand and handy removable tow bar, locking wheels, and removable key shutoff. 7hp Kohler Command Pro engine 3yr Commercial warranty.

## **SPECIFICATIONS**

| Model Number:        | OPC503                     |
|----------------------|----------------------------|
| Engine Model         | Kohler                     |
| Engine               | 7HP Command Pro Commercial |
| Rated Power[Kw(Hp)]  | 7HP                        |
| Rated Speed(Rpm)     | 3600                       |
| Tires                | ATV Locking                |
| Wheelbase            | 36"                        |
| Tree Diameter        | 3"                         |
| Cutting Blades       | Dual Carbide               |
| Shredder             | Leaves Brush Garden        |
| Gearbox              | Direct Drive               |
| Expulsion Chute      | Adjustable                 |
| Assembled Dimensions | 63 x 32 x 43"              |
| Weight               | 170 Lbs                    |