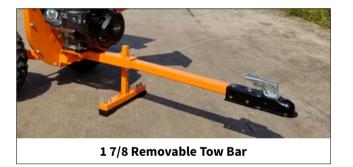

## DESCRIPTION

ATV towable 3 inch 3600rpm Direct Drive combo chipper shredder. The dual blade, centrifugal force deteriorates trees, branches, leaves, and garden composting.

Additional Premium features include extra large feed chutes, drop stand and handy removable tow bar, locking wheels, and removable key shutoff. 7hp Kohler Command Pro engine 3yr Commercial warranty.