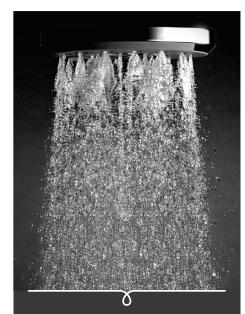

## Chrome

http://www.methven.com/nz/kiri-satinjet-low-flow-showerhead

Kiri

Satinjet<sup>®</sup>. The unmistakable feeling of 300,000 droplets per second.

Unlike conventional showers, Satinjet uses unique twin-jet technology to create optimum water droplet size and pressure, with over 300,000 droplets per second providing greater warmth and coverage. The result is an immersive, full-body experience.