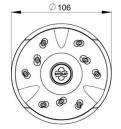

## Satinjet° KIRI LOW FLOW WALL SHOWER

**KISRCP5** 

CONSTRUCTION: Brass bracket CLASSIFICATION: Suitable for mains pressure only INLET CONNECTIONS: 1/2 " BSP Female WORKING PRESSURE: 150 - 500kPa OPERATING TEMPERATURE: 5 °C - 70 °C WATERFLOW RATE: 8.5 l/pm

- + Low maintenance single function Satinjet^ $\ensuremath{^{\scriptscriptstyle \otimes}}$  shower
- Easy clean coating on faceplate
- Tamper resistant flow restrictor
- Optimized to 5.7 l/pm
- Does not operate on all instantaneous hot water systems
- 3 star WELS rated on mains pressure (5.0 l/m)