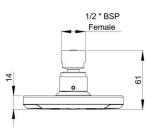

## Satinjet° KIRI LOW FLOW WALL SHOWER

**KISRCP5** 

CONSTRUCTION: Brass bracket CLASSIFICATION: Suitable for mains pressure only INLET CONNECTIONS: 1/2 " BSP Female WORKING PRESSURE: 150 - 500kPa OPERATING TEMPERATURE: 5 °C - 70 °C WATERFLOW RATE: 8.5 l/pm