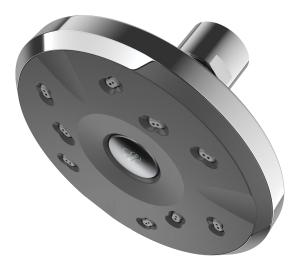

## METHVEN Satinjet<sup>®</sup>

## Satinjet° KIRI LOW FLOW WALL SHOWER

**KISRCP5** 

CONSTRUCTION: Brass bracket CLASSIFICATION: Suitable for mains pressure only INLET CONNECTIONS: 1/2 " BSP Female WORKING PRESSURE: 150 - 500kPa OPERATING TEMPERATURE: 5 °C - 70 °C WATERFLOW RATE: 8.5 l/pm

- + Low maintenance single function Satinjet^ $\ensuremath{^{\scriptscriptstyle \otimes}}$  shower
- Easy clean coating on faceplate
- Tamper resistant flow restrictor
- Optimized to 5.7 l/pm
- Does not operate on all instantaneous hot water systems
- 3 star WELS rated on mains pressure (5.0 l/m)

## Chrome

http://www.methven.com/nz/kiri-satinjet-low-flow-showerhead

Kiri

Satinjet<sup>®</sup>. The unmistakable feeling of 300,000 droplets per second.

Unlike conventional showers, Satinjet uses unique twin-jet technology to create optimum water droplet size and pressure, with over 300,000 droplets per second providing greater warmth and coverage. The result is an immersive, full-body experience.