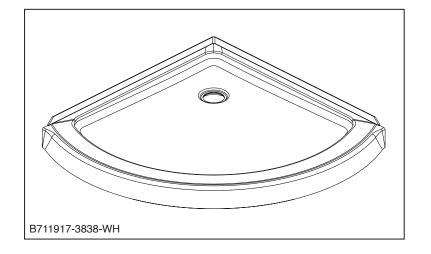

## **38" ROUND SHOWER BASE**

- Made with High-Gloss ProCrylic<sup>™</sup> Material
- Uses Standard Shower Drain with 4 1/4" Strainer
- Textured Bottom
- 10 Year Limited Residential Warranty
- 1 Year Limited Commercial Warranty