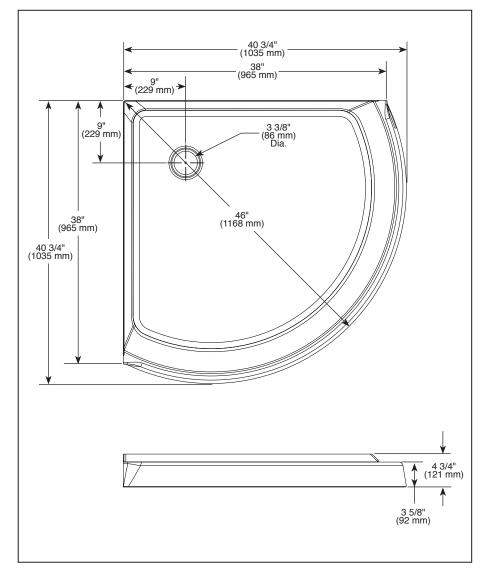

## **38" ROUND SHOWER BASE**

- Made with High-Gloss ProCrylic<sup>™</sup> Material
- Uses Standard Shower Drain with 4 1/4" Strainer
- Textured Bottom
- 10 Year Limited Residential Warranty
- 1 Year Limited Commercial Warranty