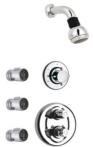

# WH-OPTION 4

Water Harmony thermostatic valve with ¾ ceramic disk volume control
3-function shower head
3 body jets
Rough included.

## **Shower Option 4**

**Traditional Styling** 

4 CR 4 PW