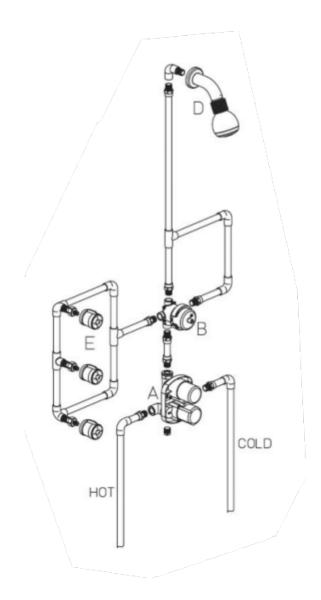

# WH-OPTION 4

Water Harmony thermostatic valve with ¾ ceramic disk volume control
3-function shower head
3 body jets
Rough included.

## **Shower Option 4**

**Traditional Styling** 

4 CR 4 PW