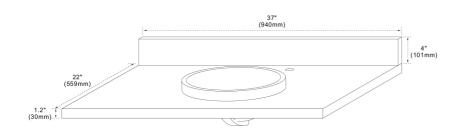

#### **FEATURES**

- 1. Single 18" round topmount sink cutout;
- 2. Single facet hole;
- 3. 4" height backsplash included;
- 4. Thickness laminated to 1.2"

#### **TOP COLORS/FINISHES**

WM - Natural White Carrara marble; BG - Natural Black Galaxy Granite; GY Natural Grey Granite; WE - White Engineer Quartz