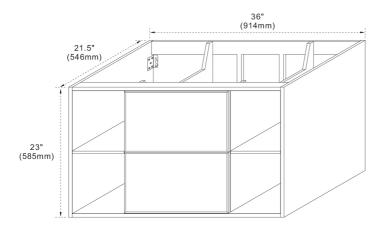

### **FEATURES**

- 1. Solid wood and Plywood;
- 2. Two soft closing doors;
- 3. One full extension soft closing drawer;
- 4. Dovetail construction drawer;
- 5. Adjustable interior shelves

## **COLORS/FINISHES**

LY - Linen Grey

NOTE: SINK STYLE, SHAPE, FAUCET HOLES, CUTOUT ON TOP, VANITY MAY VARY FROM THE PICTURE ABOVE. INSTRUCTIONAL PURPOSE ONLY.