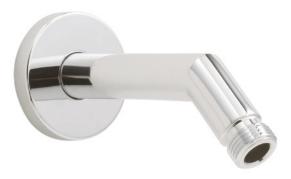

## Neo™ Shower Arm and Flange

### FEATURES:

- Arm measures 7" in length
- Brass arm and metal flange construction
- 1/2" -14 NPTM connections
- Corrosion resistant finishes
- Wall-mounted installation
- Coordinates with Neo Collection