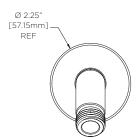

## Neo™ Shower Arm and Flange

### FEATURES:

- Arm measures 7" in length
- Brass arm and metal flange construction
- 1/2" -14 NPTM connections
- Corrosion resistant finishes
- Wall-mounted installation
- Coordinates with Neo Collection