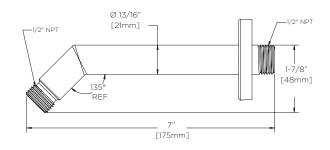

## Neo™ Shower Arm and Flange

### FEATURES:

- Arm measures 7" in length
- Brass arm and metal flange construction
- 1/2" -14 NPTM connections
- Corrosion resistant finishes
- Wall-mounted installation
- Coordinates with Neo Collection