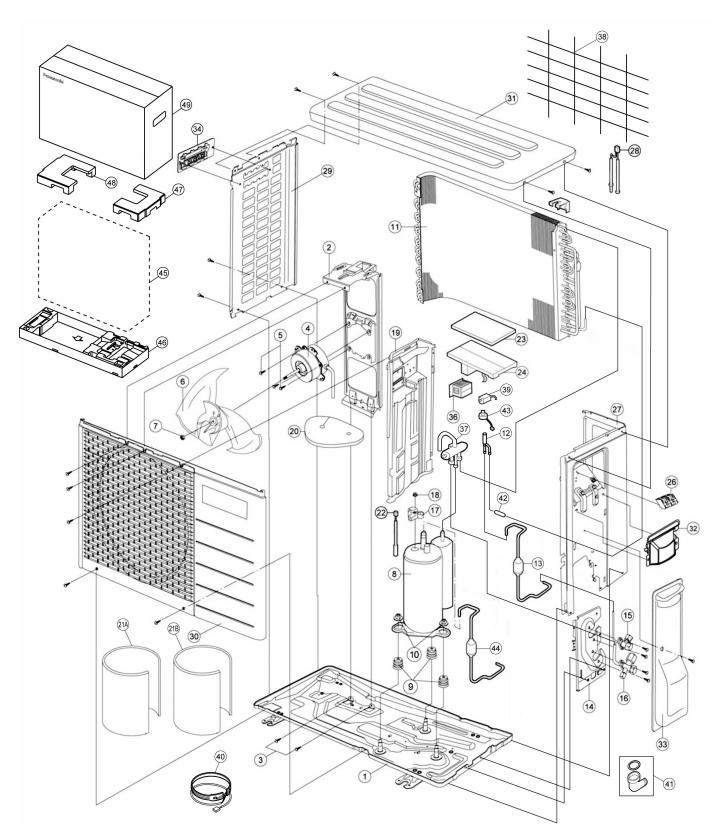

## 19.2 Outdoor Unit

Note

The above exploded view is for the purpose of parts disassembly and replacement.

The non-numbered parts are not kept as standard service parts.

| REF. NO. | PART NAME & DESCRIPTION          | QTY. | CU-E9NKUA    | CU-E12NKUA   | REMARK |
|----------|----------------------------------|------|--------------|--------------|--------|
| 1        | CHASSIS ASSY                     | 1    | CWD50K2081A  | ←            |        |
| 2        | FAN MOTOR BRACKET                | 1    | CWD541089    | ←            |        |
| 3        | SCREW - FAN MOTOR BRACKET        | 2    | CWH551217    | ←            |        |
| 4        | FAN MOTOR                        | 1    | ARW6404AC    | ←            | 0      |
| 5        | SCREW - FAN MOTOR MOUNT          | 4    | CWH55252J    | ←            |        |
| 6        | PROPELLER FAN ASSY               | 1    | CWH03K1014   | ←            |        |
| 7        | NUT - PROPELLER FAN              | 1    | CWH56053J    | <b>←</b>     |        |
| 8        | COMPRESSOR                       | 1    | 5RS102XHA21  | ←            | 0      |
| 9        | ANTI - VIBRATION BUSHING         | 3    | CWH50077     | ←            |        |
| 10       | NUT - COMPRESSOR MOUNT           | 3    | CWH56000J    | <b>←</b>     |        |
| 11       | CONDENSER                        | 1    | CWB32C3394   | ←            |        |
| 12       | EXPANSION VALVE                  | 1    | CWB051016J   | <b>←</b>     |        |
| 13       | DISCHARGE MUFFLER (EXP VALVE)    | 1    | CWB121021    | <b>←</b>     |        |
| 14       | HOLDER COUPLING                  | 1    | CWH351015A   | <b>←</b>     |        |
| 15       | 2-WAYS VALVE (LIQUID)            | 1    | CWB021333    | <b>←</b>     | 0      |
| 16       | 3-WAY VALVE (GAS)                | 1    | CWB011374    | CWB011367    | 0      |
| 17       | TERMINAL COVER                   | 1    | CWH171039A   | <b>←</b>     |        |
| 18       | NUT - TERMINAL COVER             | 1    | CWH7080300J  | ←            |        |
| 19       | SOUND PROOF BOARD                | 1    | CWH151172A   | ←            |        |
| 20       | SOUND PROOF MATERIAL             | 1    | CWG302570    | ←            |        |
| 21a      | SOUND PROOF MATERIAL             | 1    | CWG302292    | <b>←</b>     |        |
| 21b      | SOUND PROOF MATERIAL             | 1    | CWG302569    | ←            |        |
| 22       | SENSOR CO-COMP TEMP              | 1    | CWA50C2340   | ←            | 0      |
| 23       | CONTROL BOARD COVER-TOP          | 1    | CWH131264    | <b>←</b>     |        |
| 24       | ELECTRONIC CONTROLLER - MAIN     | 1    | CWA73C6161R  | CWA73C6162R  | 0      |
| 26       | TERMINAL BOARD ASSY              | 1    | CWA28K1154   | ←            | 0      |
| 27       | CABINET SIDE PLATE CO.           | 1    | CWE04C1226   | <b>←</b>     |        |
| 28       | SENSOR CO-AIR TEMP AND PIPE TEMP | 1    | CWA50C2793   | ←            | 0      |
| 29       | CABINET SIDE PLATE               | 1    | CWE041492A   | ←            |        |
| 30       | CABINET FRONT PLATE CO.          | 1    | CWE06C1142   | <b>←</b>     |        |
| 31       | CABINET TOP PLATE                | 1    | CWE031018A   | <b>←</b>     |        |
| 32       | PLATE - C. B. COVER TERMINAL     | 1    | CWH131301    | <b>←</b>     |        |
| 33       | CONTROL BOARD COVER CO.          | 1    | CWH13C1208   | <b>←</b>     |        |
| 34       | HANDLE                           | 1    | CWE161010    | <b>←</b>     |        |
| 36       | REACTOR                          | 1    | G0C193J00003 | G0C193J00004 | 0      |
| 37       | 4-WAYS VALVE                     | 1    | CWB001058    | <b>←</b>     | 0      |
| 38       | WIRE NET                         | 1    | CWD041161A   | <b>←</b>     |        |
| 39       | V-COIL COMPLETE                  | 1    | CWA43C2432   | <b>←</b>     |        |
| 40       | CRANKCASE HEATER                 | 1    | CWA341065    | <b>←</b>     |        |
| 41       | ACCESSORY CO.(DRAIN ELBOW)       | 1    | CWG87C900    | ←            |        |
| 42       | STRAINER                         | 1    | CWB111061    | <b>←</b>     |        |
| 43       | V-COIL COMPLETE (EXP. VALVE)     | 1    | CWA43C2393   | ←            |        |
| 44       | DISCHARGE MUFFLER (4 W.VALVE)    | 1    | CWB121047    | ←            |        |
| 45       | BAG                              | 1    | CWG861078    | <b>←</b>     |        |
| 46       | BASE BOARD - COMPLETE            | 1    | CWG50C2388   | <b>←</b>     |        |
| 47       | SHOCK ABSORBER (R)               | 1    | CWG712209    | <b>←</b>     |        |
| 48       | SHOCK ABSORBER (L)               | 1    | CWG712210    | <b>←</b>     |        |
| 49       | C.C.CASE                         | 1    | CWG565107    | <b>←</b>     |        |
|          | L                                | 1    | l .          | 1            | 1      |

## (Note)

- All parts are supplied from PHAAM, Malaysia (Vendor Code: 00029488). "O" marked parts are recommended to be kept in stock.