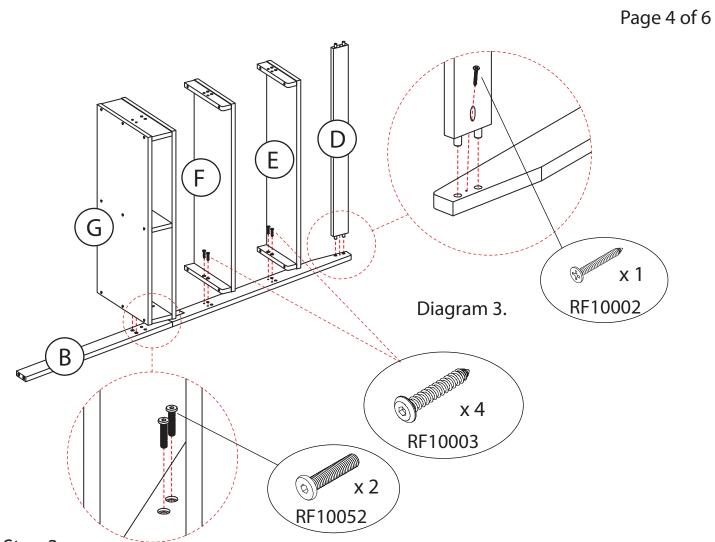

## Step 3:

Attach Top Crossbar (D), Top Shelf (E), Middle Shelf (F) and Bottom Shelf (G) into the Right Leg Unit (B), for (D) to (B) using Screw (RF10002), (E) and (F) to (B) using Screw (RF10003) and (G) to (B) using Screw (RF10052) as per diagram 3.