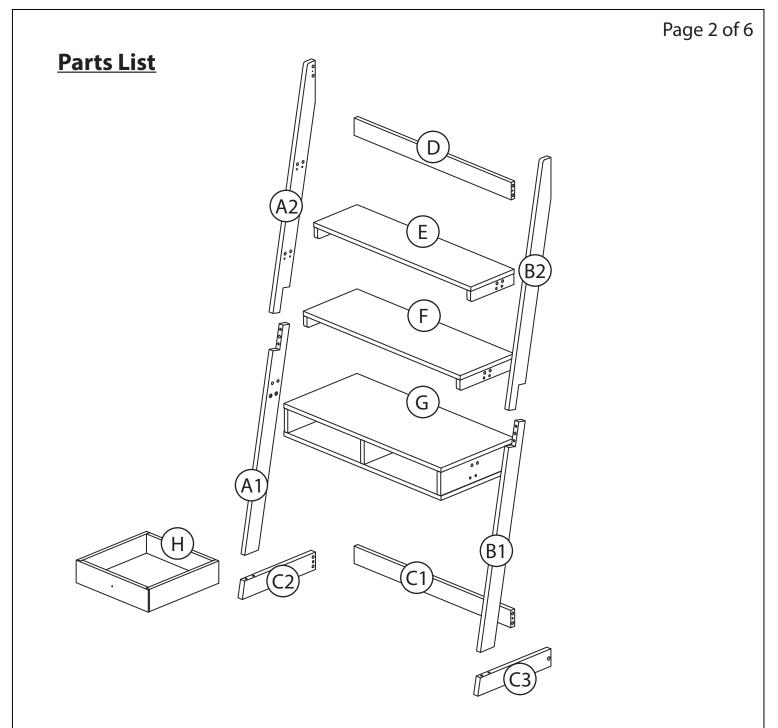

## Part List

| A1 | Lower Left Leg  | 1 pc. |
|----|-----------------|-------|
| A2 | Upper Left Leg  | 1 pc. |
| B1 | Lower Right Leg | 1 pc. |
| B2 | Upper Right Leg | 1 pc. |
| C1 | Back Base Bar   | 1 pc. |
| C2 | Left Base Bar   | 1 pc. |
| C3 | Right Base Bar  | 1 pc. |
| D  | Top Crossbar    | 1 pc. |
| E  | Top Shelf       | 1 pc. |
| F  | Middle Shelf    | 1 pc. |
| G  | Bottom Shelf    | 1 pc. |
| Н  | Drawer          | 1 pc. |
|    | -               |       |