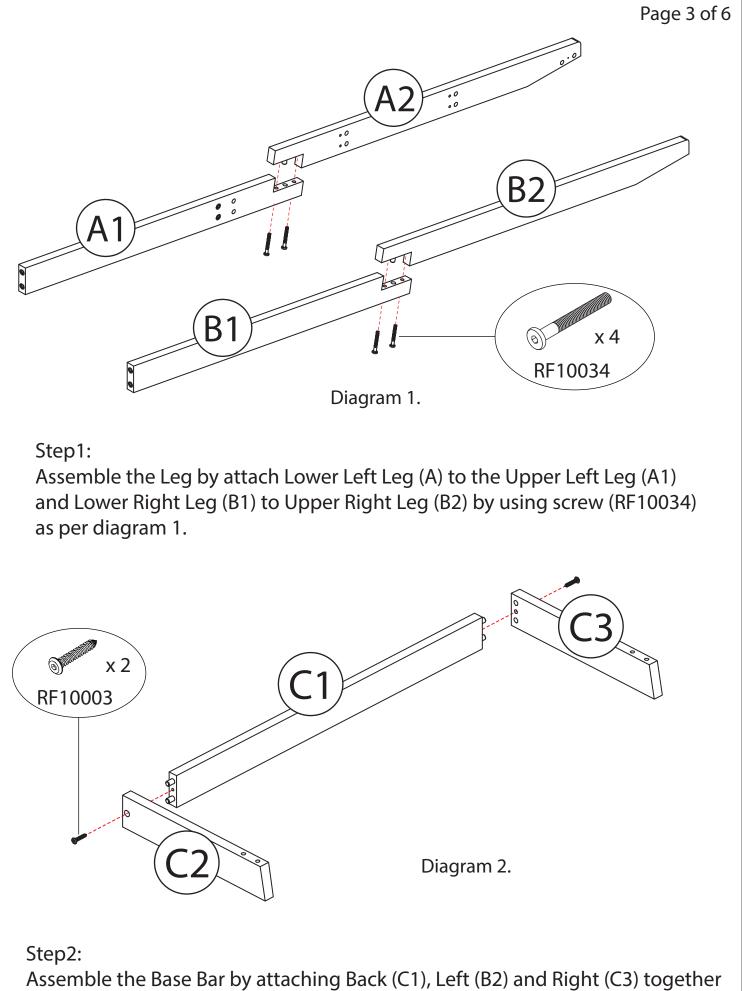

## Part List

| A1 | Lower Left Leg  | 1 pc. |
|----|-----------------|-------|
| A2 | Upper Left Leg  | 1 pc. |
| B1 | Lower Right Leg | 1 pc. |
| B2 | Upper Right Leg | 1 pc. |
| C1 | Back Base Bar   | 1 pc. |
| C2 | Left Base Bar   | 1 pc. |
| C3 | Right Base Bar  | 1 pc. |
| D  | Top Crossbar    | 1 pc. |
| E  | Top Shelf       | 1 pc. |
| F  | Middle Shelf    | 1 pc. |
| G  | Bottom Shelf    | 1 pc. |
| Н  | Drawer          | 1 pc. |
|    | -               |       |





with screw (RF10003) as per diagram 2.



## Step 3:

Attach Top Crossbar (D), Top Shelf (E), Middle Shelf (F) and Bottom Shelf (G) into the Right Leg Unit (B), for (D) to (B) using Screw (RF10002), (E) and (F) to (B) using Screw (RF10003) and (G) to (B) using Screw (RF10052) as per diagram 3.



Step 4: Repeat step 3. Attach Left Leg (A) into the unit as per diagram 4.





Diagram 7.