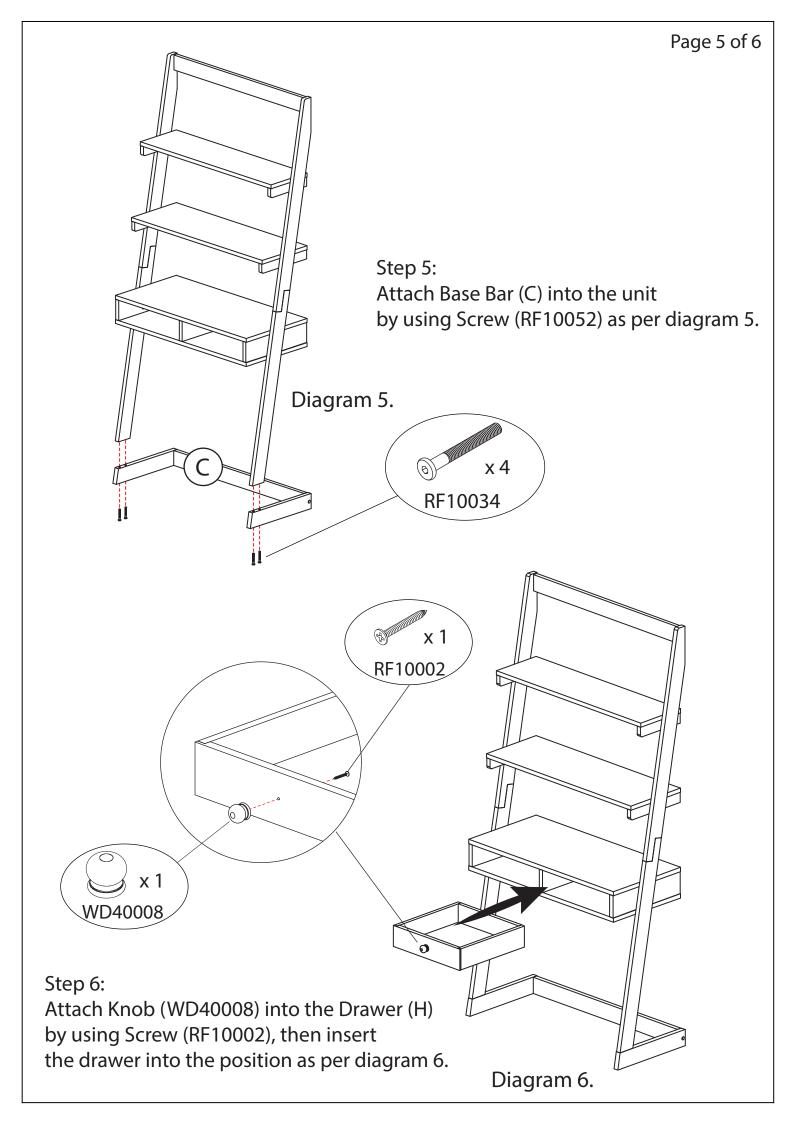

## Part List

| A1 | Lower Left Leg  | 1 pc. |
|----|-----------------|-------|
| A2 | Upper Left Leg  | 1 pc. |
| B1 | Lower Right Leg | 1 pc. |
| B2 | Upper Right Leg | 1 pc. |
| C1 | Back Base Bar   | 1 pc. |
| C2 | Left Base Bar   | 1 pc. |
| C3 | Right Base Bar  | 1 pc. |
| D  | Top Crossbar    | 1 pc. |
| E  | Top Shelf       | 1 pc. |
| F  | Middle Shelf    | 1 pc. |
| G  | Bottom Shelf    | 1 pc. |
| Н  | Drawer          | 1 pc. |
|    | -               |       |