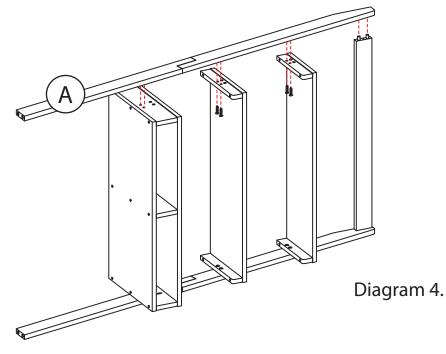

Step 4: Repeat step 3. Attach Left Leg (A) into the unit as per diagram 4.

Diagram 7.