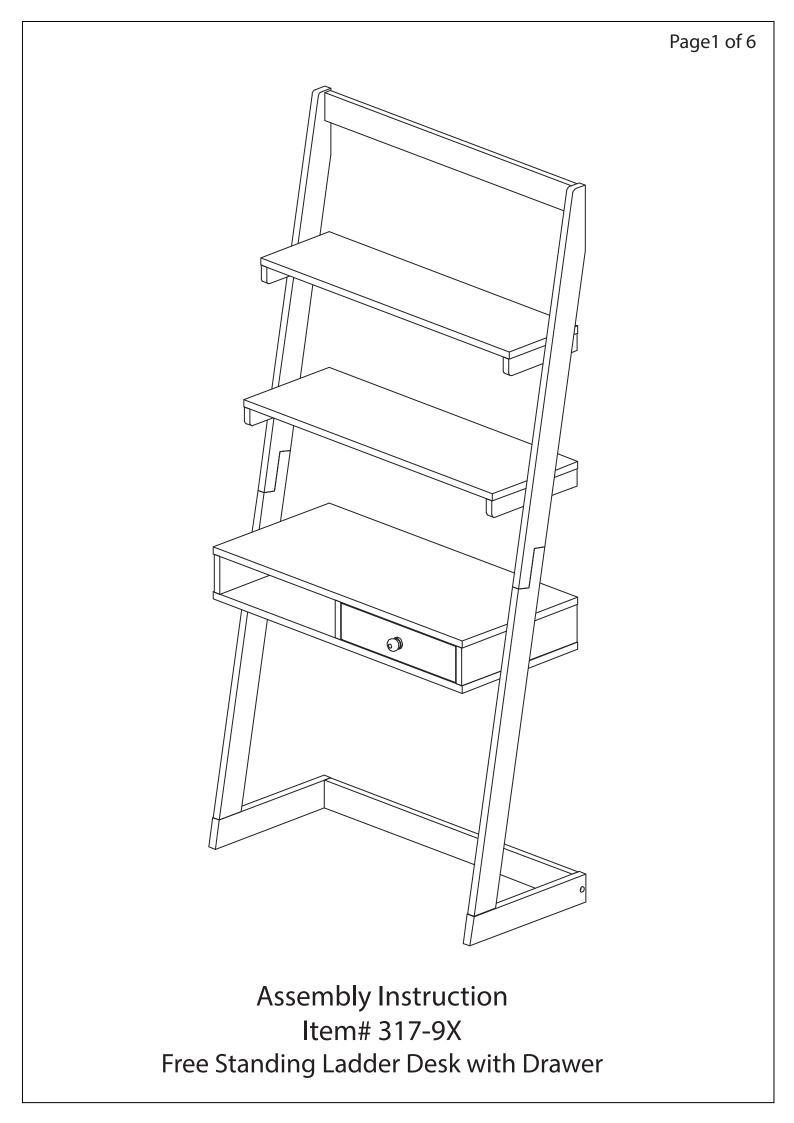

## Part List

| A1 | Lower Left Leg  | 1 pc. |
|----|-----------------|-------|
| A2 | Upper Left Leg  | 1 pc. |
| B1 | Lower Right Leg | 1 pc. |
| B2 | Upper Right Leg | 1 pc. |
| C1 | Back Base Bar   | 1 pc. |
| C2 | Left Base Bar   | 1 pc. |
| C3 | Right Base Bar  | 1 pc. |
| D  | Top Crossbar    | 1 pc. |
| E  | Top Shelf       | 1 pc. |
| F  | Middle Shelf    | 1 pc. |
| G  | Bottom Shelf    | 1 pc. |
| Н  | Drawer          | 1 pc. |
|    | -               |       |





with screw (RF10003) as per diagram 2.



## Step 3:

Attach Top Crossbar (D), Top Shelf (E), Middle Shelf (F) and Bottom Shelf (G) into the Right Leg Unit (B), for (D) to (B) using Screw (RF10002), (E) and (F) to (B) using Screw (RF10003) and (G) to (B) using Screw (RF10052) as per diagram 3.



Step 4: Repeat st