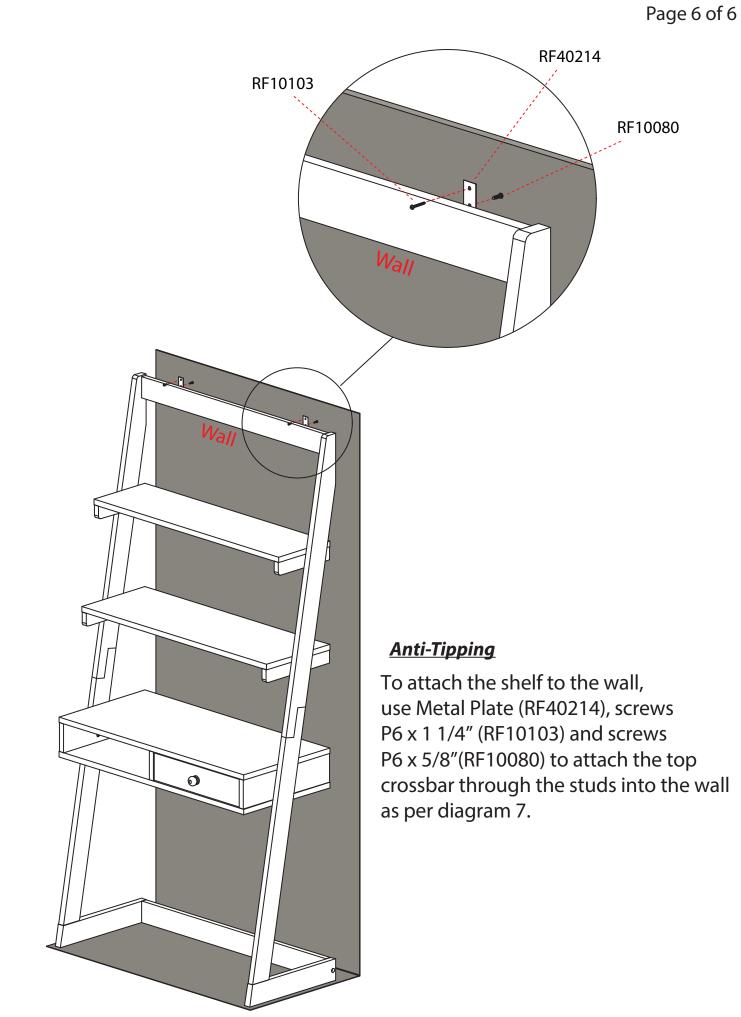

Step 4: Repeat step 3. Attach Left Leg (A) into the unit as per diagram 4.

Diagram 7.