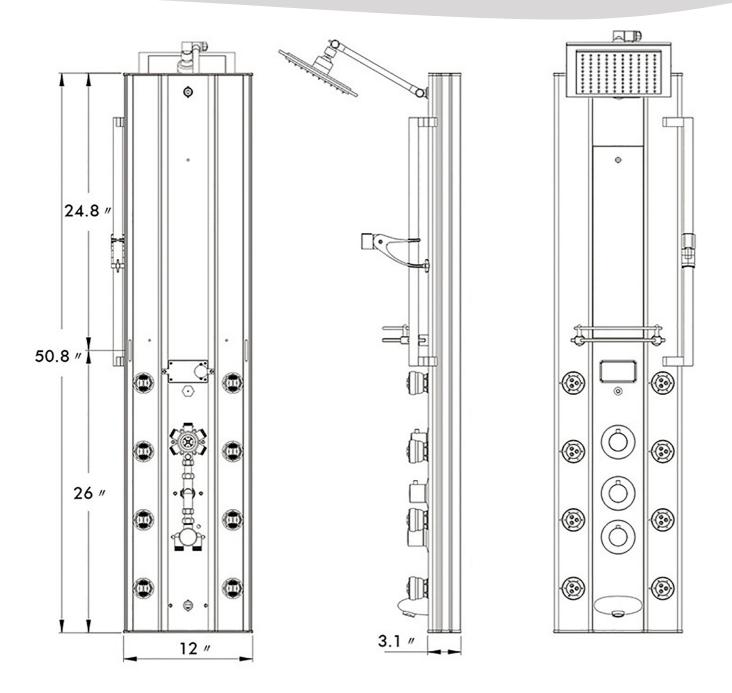

## Specification Sheet:

SP0049

**Shower Panel** 

| Connection              | Two Standard 1/2" Hose      | Jet Function    | Single                        |
|-------------------------|-----------------------------|-----------------|-------------------------------|
| Overall Height(in.)     | 51                          | Material        | Aluminum                      |
| Dimensions(in.)         | 50.8 (H) x 12 (W) x 3.1 (D) | Finish          | Silver                        |
| Control Type            | Thermostatic Control        | Scald Guard     | Yes                           |
| Simultaneously Function | No                          | Flow Rate (GPM) | 2                             |
| Overhead Shower         | Rainfall                    | Pre-Plumbed     | Yes                           |
| No. of Body Jets        | 8                           | Installation    | Wall Mount                    |
| Handshower              | Multi-function              | Certification   | US & Canada cUPC Certified    |
| Tub Spout               | Yes                         | Warranty        | Limited 1-Year Parts Warranty |