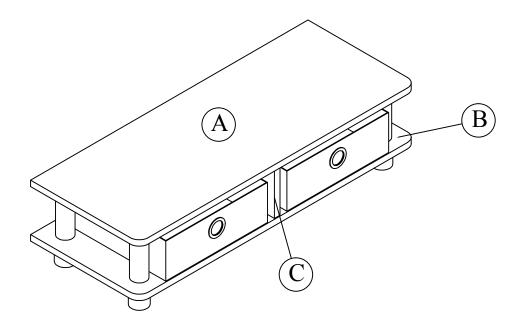

| NO | PARTS LIST    | QTY |
|----|---------------|-----|
| A  | TOP PANEL     | 1pc |
| В  | BOTTOM PANEL  | 1pc |
| С  | SUPPORT PANEL | 1pc |