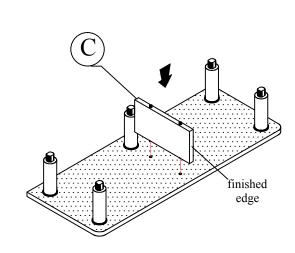

### HARDWARE & PARTS LIST

| NO | HARDWARE LIST |  | QTY  |
|----|---------------|--|------|
| 1  | SHORT POLE    |  | 5pcs |
| 2  | ROUND LEG     |  | 5pcs |
| 3  | DOWEL         |  | 4pcs |
| 4  | NO-WOVEN BIN  |  | 2pcs |

| NO | PARTS LIST    | QTY |
|----|---------------|-----|
| A  | TOP PANEL     | 1pc |
| В  | BOTTOM PANEL  | 1pc |
| С  | SUPPORT PANEL | 1pc |