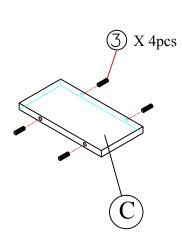

### HARDWARE & PARTS LIST

| NO | HARDWARE LIST |  | QTY  |
|----|---------------|--|------|
| 1  | SHORT POLE    |  | 5pcs |
| 2  | ROUND LEG     |  | 5pcs |
| 3  | DOWEL         |  | 4pcs |
| 4  | NO-WOVEN BIN  |  | 2pcs |

| NO | PARTS LIST    | QTY |
|----|---------------|-----|
| A  | TOP PANEL     | 1pc |
| В  | BOTTOM PANEL  | 1pc |
| С  | SUPPORT PANEL | 1pc |