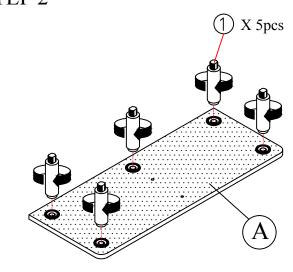

# STEP 5 (2) X 5pcs

### HARDWARE & PARTS LIST

| NO | HARDWARE LIST |  | QTY  |
|----|---------------|--|------|
| 1  | SHORT POLE    |  | 5pcs |
| 2  | ROUND LEG     |  | 5pcs |
| 3  | DOWEL         |  | 4pcs |
| 4  | NO-WOVEN BIN  |  | 2pcs |

| NO | PARTS LIST    | QTY |
|----|---------------|-----|
| A  | TOP PANEL     | 1pc |
| В  | BOTTOM PANEL  | 1pc |
| С  | SUPPORT PANEL | 1pc |