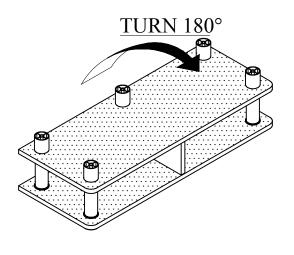

# STEP 5 (2) X 5pcs





## STEP 7



#### Recommended Maximum Weight



#### **WARNING:**

- >This unit has been designed to support the maximum loads shown. Exceeding these load limits could cause sagging, instability, product collapse, and/or serious injury.
- >DO NOT allow children to climb on unit.
- >Put heavier items on lower shelves.





## Assembly Instruction

**Furinno Monitor Stand** : 17099 MODEL









#### **Customer Support**

**NEED HELP?** For replacement requests or product inquiries, please contact our Customer Service Team by emailing us at support@furinno.com. Thank you for selecting Furinno!

www.furinno.com











1709920180430 3

### HARDWARE & PARTS LIST

| NO | HARDWARE LIST |  | QTY  |
|----|---------------|--|------|
| 1  | SHORT POLE    |  | 5pcs |
| 2  | ROUND LEG     |  | 5