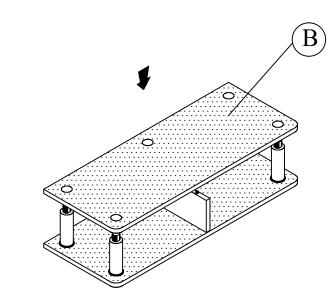

## STEP 7

| NO | PARTS LIST    | QTY |
|----|---------------|-----|
| A  | TOP PANEL     | 1pc |
| В  | BOTTOM PANEL  | 1pc |
| С  | SUPPORT PANEL | 1pc |