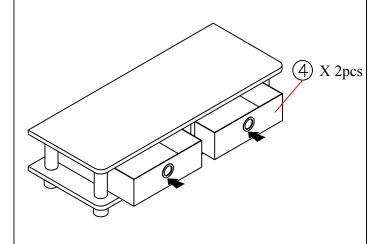

# STEP 5 (2) X 5pcs





## STEP 7



#### Recommended Maximum Weight



#### **WARNING:**

- >This unit has been designed to support the maximum loads shown. Exceeding these load limits could cause sagging, instability, product collapse, and/or serious injury.
- >DO NOT allow children to climb on unit.
- >Put heavier items on lower shelves.





## Assembly Instruction

**Furinno Monitor Stand** : 17099 MODEL









#### **Customer Support**

**NEED HELP?** For replacement requests or product inquiries, please contact our Customer Service Team by emailing us at support@furinno.com. Thank you for selecting Furinno!

www.furinno.com











1709920180430 3

### HARDWARE & PARTS LIST

| NO | HARDWARE LIST |  | QTY  |
|----|---------------|--|------|
| 1  | SHORT POLE    |  | 5pcs |
| 2  | ROUND LEG     |  | 5pcs |
| 3  |