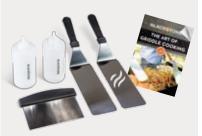

# 28" 2-BURNER GRIDDLE

- 28.5" x 16.5" cooking surface
- Two stainless steel burners, 15,000 BTU each
- 1-AA Battery (not included) powered ignition on all burners
- Cold rolled 6 gauge steel griddle
- Griddle top is easily removable
- Sturdy steel frame is powder coated
- Two commercial caster wheels
- Fasteners to hang propane tank to appliance

 Long lasting stainless steel burner in H-Formation for even heating

BLACKSTONE

- Two independently controlled burners
- Large grease cup
- 1 side shelf and 1 bottom tray for storage

# **ADDITIONAL ACCESSORIES**

### 28" GRIDDLE COVER



### 28" ACCESSORY GRILL BOX



## 28" GRIDDLE TOP CARRY BAG



### **GRIDDLE TOOL KIT**