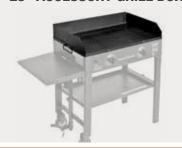

# 28" 2-BURNER GRIDDLE

- 28.5" x 16.5" cooking surface
- Two stainless steel burners, 15,000 BTU each
- 1-AA Battery (not included) powered ignition on all burners
- Cold rolled 6 gauge steel griddle
- Griddle top is easily removable
- Sturdy steel frame is powder coated
- Two commercial caster wheels
- Fasteners to hang propane tank to appliance

 Long lasting stainless steel burner in H-Formation for even heating

BLACKSTONE

- Two independently controlled burners
- Large grease cup
- 1 side shelf and 1 bottom tray for storage