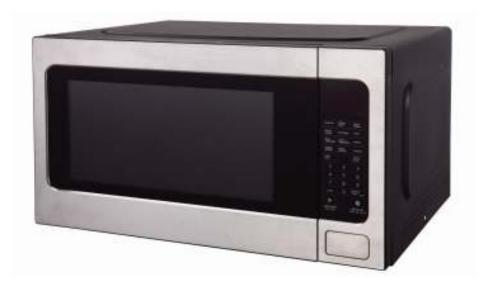

## 2.2 cu. ft., 1200W Touch Control, Sensor Cooking, Stainless Steel, Microwave Oven

- Microwave Output Power: 1200 Watts
- 2.2 cu. ft. of Cooking Space
- Stainless steel Front and Black Cabinet
- Push open door
- 10 Microwave Power Levels
- 11 Pre-programmed Recipes
- 99-Minutes, 99-Second Digital Timer
- Time and Weight Defrost
- LED Display, Digital Clock
- Removable Glass Turntable for Complete, Even Cooking
- Child-Safe Lock-Out Feature
- End-of-Cooking Signal
- UL Listed
- Unit Dimensions WxDxH: 26.7"x22.5"x16.1" (Estimation Only)
- Carton Dimensions WxDxH: 29.5"x24.5"x18.5" (Estimation Only)
- Net Weight/ Gross Weight: 43.4 lbs / 49.2 lbs (Estimation Only)
- Container Loading 40'/40'HQ: 345 / 414
- UPC No.: 0 25806 03445 5HTS No : 8516.50.0090
- FOB Port: Yantian