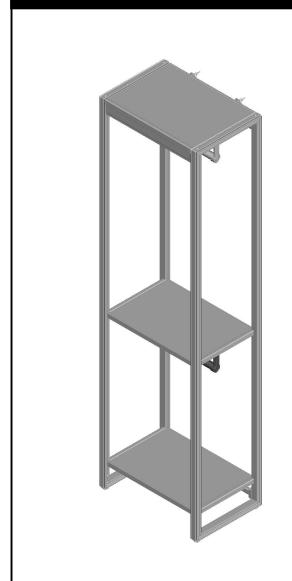

#### TWO HANGING BAR KIT

**QTY**: 1

MATERIALS: Aluminum hanging bars with Nylon brackets. Powder Coated Steel shelf supports.

Engineered Wood shelves with Paper Coated Surface.

**DIMENSIONS:** Assembled closet organization system is 68.5 in. wide x 16-3/4 in. deep x 83.5 in. tall.

INSTALLATION: Detailed Instructions and Hardware Included for Easy Installation.

UNIQUE FEATURE: Need more storage? Our complementing accessories work within the closet system

for an easy addition to help optimize your storage space.