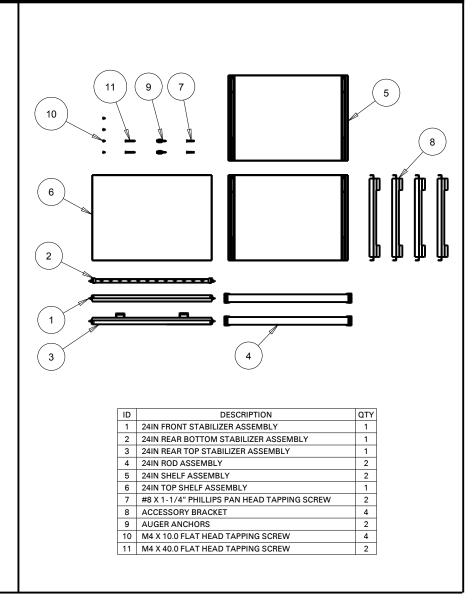

#### FIVE SLIDING SHELF KIT

| ID | DESCRIPTION                                 | QTY |
|----|---------------------------------------------|-----|
| 1  | 24IN FRONT STABILIZER ASSEMBLY              | 1   |
| 2  | 24IN REAR TOP STABILIZER ASSEMBLY           | 1   |
| 3  | 24IN SHELF ASSEMBLY                         | 4   |
| 4  | 24IN REAR BOTTOM STABILIZER ASSEMBLY        | 1   |
| 5  | 24IN TOP SHELF ASSEMBLY                     | 1   |
| 6  | #8 X 1-1/4" PHILLIPS PAN HEAD TAPPING SCREW | 2   |
| 7  | ACCESSORY BRACKET                           | 8   |
| 8  | AUGER ANCHORS                               | 2   |