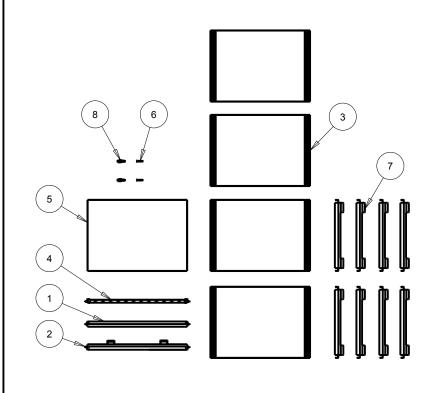

#### FIVE SLIDING SHELF KIT

| ID | DESCRIPTION                                 | QTY |
|----|---------------------------------------------|-----|
| 1  | 24IN FRONT STABILIZER ASSEMBLY              | 1   |
| 2  | 24IN REAR TOP STABILIZER ASSEMBLY           | 1   |
| 3  | 24IN SHELF ASSEMBLY                         | 4   |
| 4  | 24IN REAR BOTTOM STABILIZER ASSEMBLY        | 1   |
| 5  | 24IN TOP SHELF ASSEMBLY                     | 1   |
| 6  | #8 X 1-1/4" PHILLIPS PAN HEAD TAPPING SCREW | 2   |
| 7  | ACCESSORY BRACKET                           | 8   |
| 8  | AUGER ANCHORS                               | 2   |