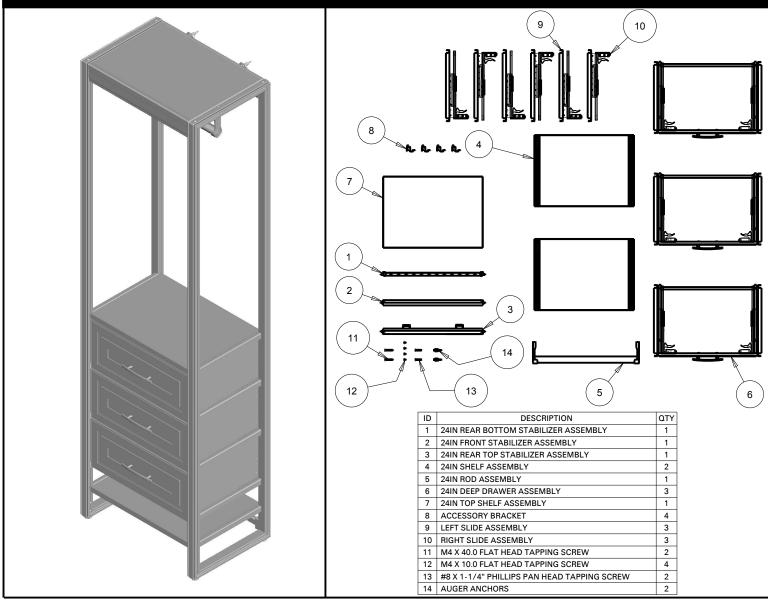

#### THREE DRAWER KIT

QTY: 1

MATERIALS: Engineered Wood drawer boxes with soft-close undermount slides.

Aluminum hanging bars with Nylon brackets. Powder Coated Steel shelf supports.

Engineered Wood shelves with Paper Coated Surface.

**DIMENSIONS:** Assembled closet organization system is 68.5 in. wide x 16-3/4 in. deep x 83.5 in. tall

**INSTALLATION:** Detailed Instructions and Hardware Included for Easy Installation.

UNIQUE FEATURE: Drawer Pulls with a CTC measurement of 3-3/4 in. (96 mm) included in satin nickel finish

to complement the timeless design of the closet system