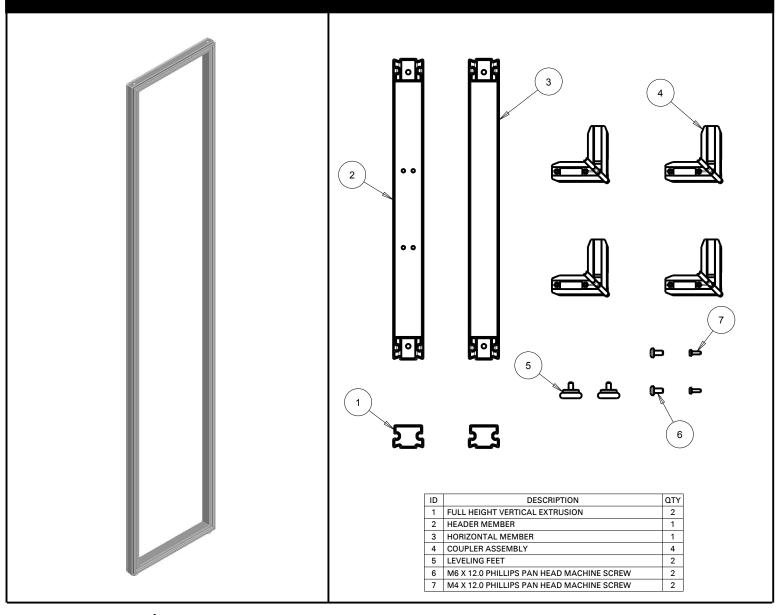

#### **ALUMINUM VERTICAL KITS**

**QTY**: 4

MATERIALS: Powder Coated Aluminum Frame and Glass Filled Nylon Corners

DIMENSIONS: Assembled closet organization system is 68.5 in. wide x 16-3/4 in. deep x 83.5 in. tall

INSTALLATION: Detailed Instructions and Hardware Included for Easy Installation.

UNIQUE FEATURE: Smart customization with bracket locations every 4.5 in. to offer the maximum customizability

and optimize space in the closet