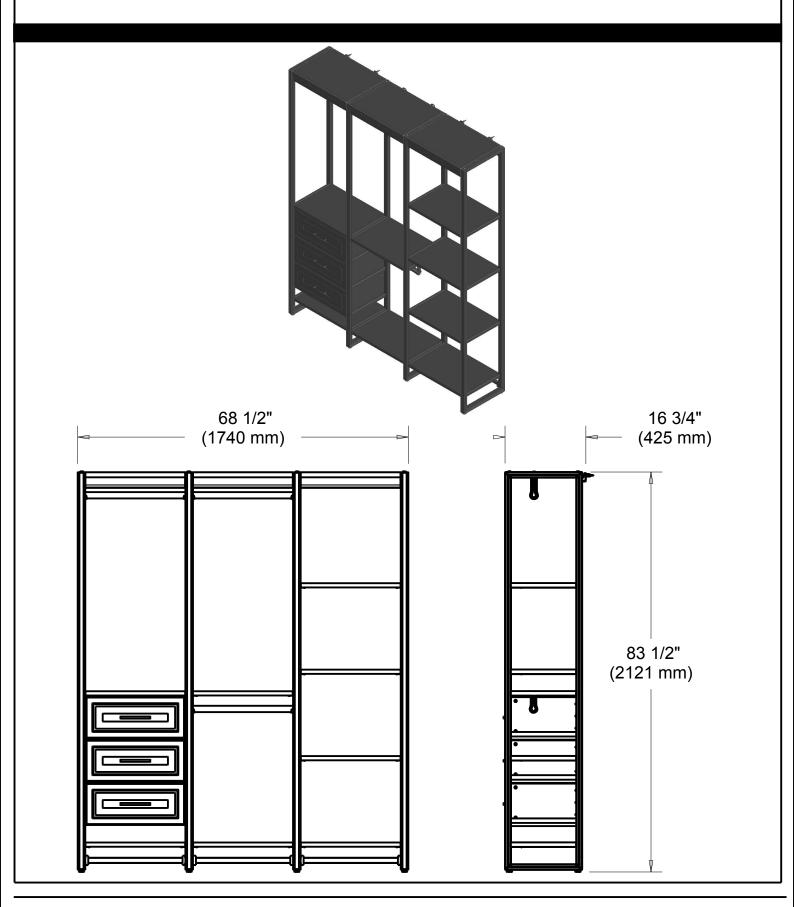

#### **ALUMINUM VERTICAL KITS**

**QTY**: 4

MATERIALS: Powder Coated Aluminum Frame and Glass Filled Nylon Corners

DIMENSIONS: Assembled closet organization system is 68.5 in. wide x 16-3/4 in. deep x 83.5 in. tall

INSTALLATION: Detailed Instructions and Hardware Included for Easy Installation.

UNIQUE FEATURE: Smart customization with bracket locations every 4.5 in. to offer the maximum customizability

and optimize space in the closet

**DIMENSIONS:** Assembled closet organization system is 68.5 in. wide x 16-3/4 in. deep x 83.5 in. tall

**INSTALLATION:** Detailed Instructions and Hardware Included for Easy Installation.

UNIQUE FEATURE: Drawer Pulls with a CTC measurement of 3-3/4 in. (96 mm) included in satin nickel finish