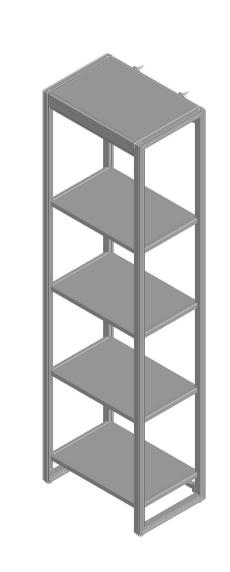

#### **ALUMINUM VERTICAL KITS**

**QTY**: 4

MATERIALS: Powder Coated Aluminum Frame and Glass Filled Nylon Corners

DIMENSIONS: Assembled closet organization system is 68.5 in. wide x 16-3/4 in. deep x 83.5 in. tall

INSTALLATION: Detailed Instructions and Hardware Included for Easy Installation.

UNIQUE FEATURE: Smart customization with bracket locations every 4.5 in. to offer the maximum customizability

and optimize space in the closet