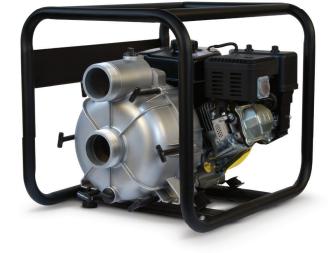

## **3 INCH** SEMI-TRASH PUMP

**Model** – 66525

**UPC** 896682000106

## 196cc CHAMPION OHV ENGINE

- 4 Stroke
- Low Oil Shut-Off
- Single Cylinder
- Recoil Start
- Air Cooled
- Cast Iron Sleeve for Durability

## **Key Features:**

- Silicon Carbide Shaft Seals
- Self Priming Pump: Internal Check Valve Holds Prime When Not Running
- Fuel Tank 0.9 Gallon (3.4 L)
- Diameter of Inlet and Outlet 3 in. NPT (7.6 cm)
- Total Head 85 ft. (25.9 m)
- Suction Head 26 ft. (8 m)
- Max Delivery Volume 343 gal/min (1298 L/min)
- Max Solids Diameter 3/4 in. (1.9 cm)
- · Durable steel frame
- Automatic low oil shut-off sensor
- EPA certified
- 50 State Compliant