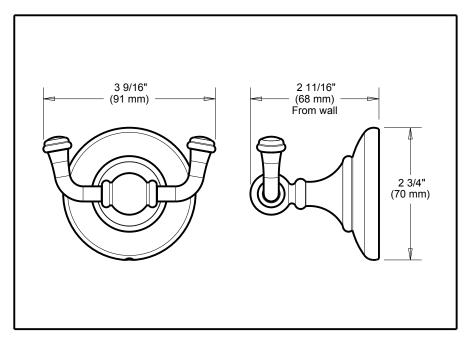

#### STANDARD SPECIFICATIONS:

Wood blocking is preferable behind all wall surfaces. If wood blocking is not available, the following fasteners are suggested: Tile/Masonry-Plastic or lead Anchors Plaster/drywall-Toggle bolts.
Mounting hardware and mounting template included with product.

Delta reserves the right (1) to make changes in specifications and materials, and (2) to change or discontinue models, both without notice or obligation. Dimensions are for reference only. See current full-line price book or www.deltafaucet.com for finish options and product availability.