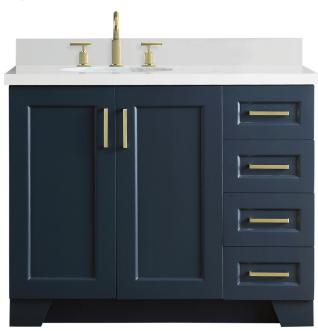

# **TAYLOR VANITY**

# Q043S-L-BC

# **FEATURES**

- Solid wood construction
- Soft closing doors & drawers
- · Satin finish hardware

## **INCLUDED**

- Base Cabinet
- Hardware

## **AVAILABLE COLORS**