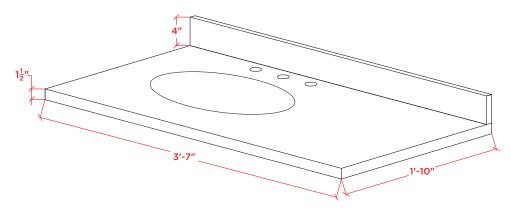

## **COUNTERTOP DIMENSIONS**

43" W x 22" D x 1.5" H

# THREE DIMENSIONAL COUNTERTOP VIEW