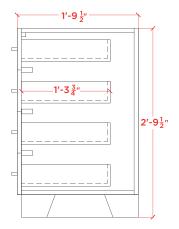

#### BASE CABINET PLAN VIEW

## **BASE CABINET DIMENSIONS**

42" W x 21.5" D x 33.5" H