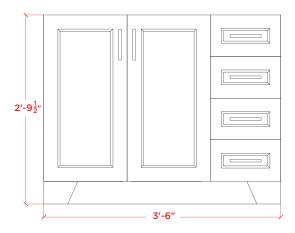

#### BASE CABINET SIDE VIEW

## **BASE CABINET DIMENSIONS**

42" W x 21.5" D x 33.5" H