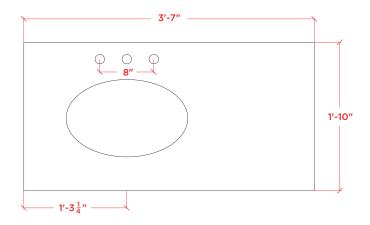

## **COUNTERTOP DIMENSIONS**

43" W x 22" D x 1.5" H

## **COUNTERTOP PLAN VIEW**