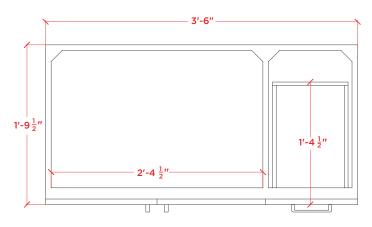

#### BASE CABINET SIDE VIEW

## **BASE CABINET DIMENSIONS**

42" W x 21.5" D x 33.5" H