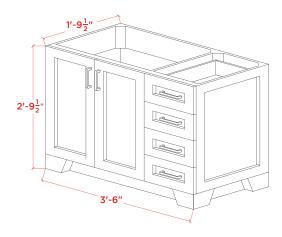

#### BASE CABINET THREE DIMENSIONAL VIEW

## **BASE CABINET DIMENSIONS**

42" W x 21.5" D x 33.5" H