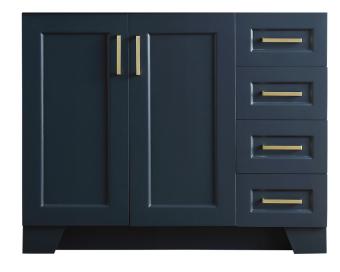

#### BASE CABINET FRONT VIEW

## **BASE CABINET DIMENSIONS**

42" W x 21.5" D x 33.5" H