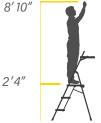

### **SPECIFICATIONS**

Duty Rating: 250lbs ANSI Type I

**Open Dimensions:** 35"L x 19.3"W x 55.5"H **Folded Dimensions:** 3"L x 19.3"W x 61.5"H

**Top Platform:** 14.5" x 13.25"

Weight: 17lbs

Store SKU: 1001382936