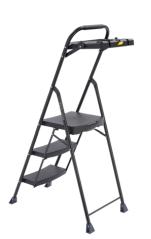

# GLS-3HDT 3 STEP PRO GRADE STEEL WITH TRAY

The 3 Step Pro Grade Steel with tray is extremely tough, dependable, and can be opened and closed with one hand. The project tray is perfect for hardware or tools. With a slim fold solid steel frame measured at 3 in. deep, the 3 Step Pro Grade Steel with tray is the perfect project companion to keep projects moving on the fast track to completion.

## **BIGGER IS BETTER**

Giant top platform and extra large steps provide the ultimate comfort when standing for long periods of time