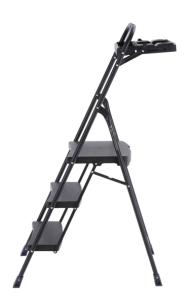

### **SPECIFICATIONS**

Duty Rating: 250lbs ANSI Type I

**Open Dimensions:** 35"L x 19.3"W x 55.5"H **Folded Dimensions:** 3"L x 19.3"W x 61.5"H

**Top Platform:** 14.5" x 13.25"

Weight: 17lbs

Store SKU: 1001382936