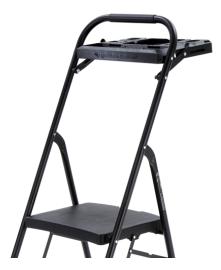

# GLS-3HDT 3 STEP PRO GRADE STEEL WITH TRAY

The 3 Step Pro Grade Steel with tray is extremely tough, dependable, and can be opened and closed with one hand. The project tray is perfect for hardware or tools. With a slim fold solid steel frame measured at 3 in. deep, the 3 Step Pro Grade Steel with tray is the perfect project companion to keep projects moving on the fast track to completion.

### **SPECIFICATIONS**

Duty Rating: 250lbs ANSI Type I

**Open Dimensions:** 35"L x 19.3"W x 55.5"H **Folded Dimensions:** 3"L x 19.3"W x 61.5"H

**Top Platform:** 14.5" x 13.25"

Weight: 17lbs

Store SKU: 1001382936