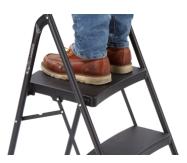

## **BIGGER IS BETTER**

Giant top platform and extra large steps provide the ultimate comfort when standing for long periods of time

#### **SAFETY**

Non-slip tread and oversized non-marring feet improve stability