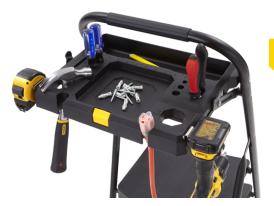

# GLS-3HDT 3 STEP PRO GRADE STEEL WITH TRAY

The 3 Step Pro Grade Steel with tray is extremely tough, dependable, and can be opened and closed with one hand. The project tray is perfect for hardware or tools. With a slim fold solid steel frame measured at 3 in. deep, the 3 Step Pro Grade Steel with tray is the perfect project companion to keep projects moving on the fast track to completion.