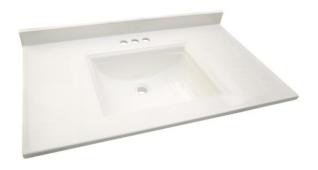

# **CULTURED MARBLE VANITY TOP**

### **Specifications**

Material Content: CULTURED MARBLE

Back splash: " Integrated

Color: SOLID WHITE

Faucet Holes: 3 holes, 4" center mount

Accessory: Side Splash sold separately