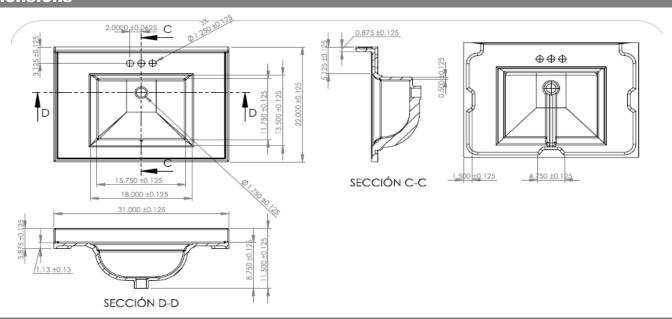

# **CULTURED MARBLE VANITY TOP**



### **Specifications**

Material Content: CULTURED MARBLE

Back splash: " Integrated

Color: SOLID WHITE

Faucet Holes: 3 holes, 4" center mount

Accessory: Side Splash sold separately



#### **Dimensions**



## **Warranty & Compliances**

Warranty 5 Year Limited Warranty

**cUPC** Complaint **CSA** Complaint

ANSI Z124.3 complaint



# **Order Codes & Finishes/Colors**

|           | View Box | Туре:       |
|-----------|----------|-------------|
| 22" X 25" | 557629   | Job:        |
| 22" X 31" | 557637   | Order Code: |
| 22" X 37" | 557645   | Approvals:  |
| 22" X 49" | 557652   |             |
| 22" x 61" | 557660   |             |

Design House reserves the right to make changes in materials, specifications & models at any time. Design House also reserves the right to discontinue product without notice or obligation.