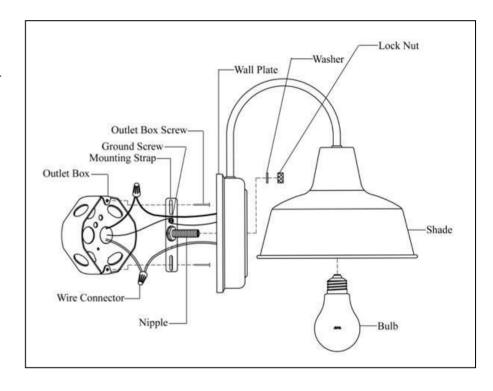

### **ASSEMBLY AND INSTALLATION**

Turn off the power at fuse or circuit breaker

- 1. Carefully unpack the fixture, lay out all parts on a clean surface.
- 2. Attach the MOUNTING STRAP to OUTLET BOX using provided the OUTLET BOX SCREWS.
- 3. Tie the ground wire from the OUTLET BOX to the GROUND SCREW on the MOUNTING STRAP.
  Connect white wire from fixture to white wire (neutral wire) from supply circuit. Connect black wire from fixture to black wire (live wire) from supply circuit. Cover connections using provided WIRE CONNECTORS.
- 4. Place the fixture body against wall by aligning the protruding NIPPLE all the way through the WALL PLATE and tighten LOCK NUT and WASHER to NIPPLE until the fixture body is held firmly against the wall.
- 5. Install the BULB (Not included).
- 6. Use silicone caulking to seal between wall canopy and wall. Leave bottom unsealed so moisture can drain out.