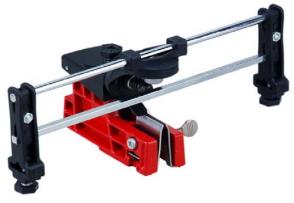

| SKU: 21121      | Saw Chain Filing Guide                                                                                                                                                                                                                           |
|-----------------|--------------------------------------------------------------------------------------------------------------------------------------------------------------------------------------------------------------------------------------------------|
| Specifications: | <ul> <li>Versatile for fast and professional sharpening</li> <li>Locks in filing angle and depth control setting to insure consistent, correct filing</li> <li>Complete with built-in and easy instruction</li> <li>File not included</li> </ul> |
| Features:       | <ul> <li>This filing system is used for manual precision saw chain filing to get your chain sharp again</li> <li>This guide comes with a complete, easy to use instruction guide</li> </ul>                                                      |