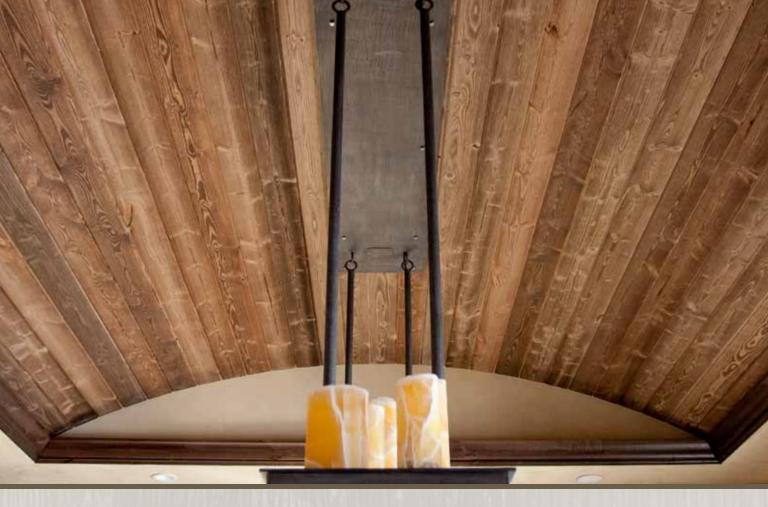

## "Mother Nature's Smartest Reclaimed Wood ..... Barn None"

Bannack Brown<sup>™</sup> Circle Sawn Weathered

Silver City™ Circle Sawn Weathered

Ruby River<sup>™</sup> Circle Sawn Weathered

Blackfoot<sup>™</sup> Circle Sawn Weathered

Montana Ghost Wood is the perfect choice for the eco-conscious user. In an effort to preserve our forests, Montana Ghost Wood is created from SFI and FSC certified timber and logged from forests where beetles and forest fires have decimated the Montana landscape. In this respect, our product has truly been "Reclaimed From Mother Nature". Montana Ghost Wood redefines reclaimed wood for virtually half the price. We create colors and textures inspired from the rustic wood barns, siding, and flooring found in historic ghost towns and scenic Montana.