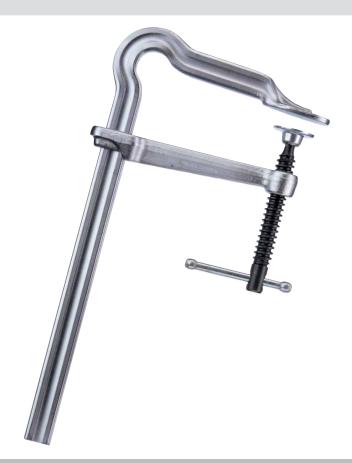

## **BESSEY® OMEGA bend clamps**

The Bar Clamp with Staying Power

## Features & Benefits

- Patented OMEGA bend maintains positive pressure longer under heavy vibration
- Forged sliding arm is made from tempered, drop-forged steel for long service life
- High-strength electro-galvanized sliding pin t-handle - rounded ends for comfort, size engineered to load capacity
- · Ergonomic grip is available as an accessory
- · Heat treated, high carbon Acme threaded screw - tempered and quenched to give greater load capacity with longer service life. Spatter resistant.
- Standard pads are field replaceable

| Catalog<br>Number | Throat<br>Depth | Clamping<br>Capacity | Clamping<br>Force |
|-------------------|-----------------|----------------------|-------------------|
| RSC-8             | 4"              | 8"                   | 770 lbs           |
| RSC-12            | 5 1/2"          | 12"                  | 1100 lbs          |
| RSC-18            | 4 3/4"          | 18"                  | 1100 lbs          |
| RSC-24            | 4 3/4"          | 24"                  | 1100 lbs          |