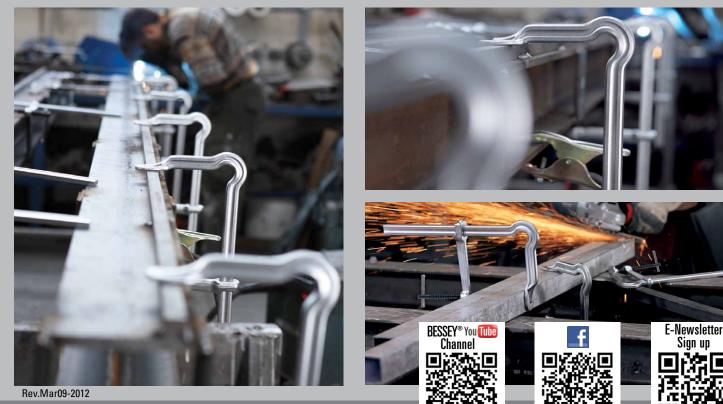

## **BESSEY® OMEGA bend clamps**

The Bar Clamp with Staying Power

## Features & Benefits

- Patented OMEGA bend maintains positive pressure longer under heavy vibration
- Forged sliding arm is made from tempered, drop-forged steel for long service life
- High-strength electro-galvanized sliding pin t-handle - rounded ends for comfort, size engineered to load capacity
- · Ergonomic grip is available as an accessory
- · Heat treated, high carbon Acme threaded screw - tempered and quenched to give greater load capacity with longer service life. Spatter resistant.
- Standard pads are field replaceable