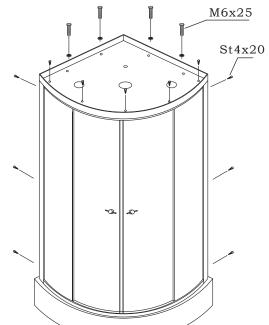

7. install the roof

Leave the roof onto the top of shower body, then fix tightly with bolts. Then install spare parts.

A. Finish assembling the whole set, in order to aviod water and steam leaking, except the position of sliding glass door do not use the silicone, the silicone should be used on all else connecting position.

- B. While connecting the cold and hot water pipe, wipe the silicone on the connecting mouth to make it will be connected very well.
- C. Sketchmapofpipe connection(show as the picture).
- D. Assembly of spare parts(shower and so on)