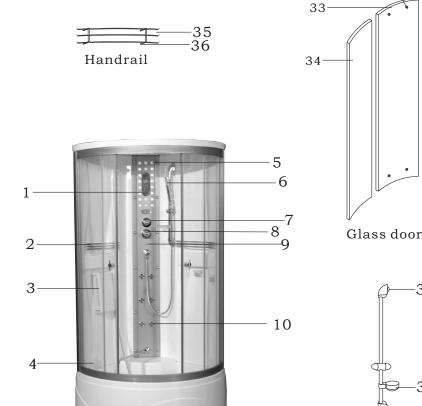

#### CONSTRUCTION SKETCH

| 1, | control | pane |
|----|---------|------|
|----|---------|------|

2 handrail

3, foot massage

4, steam out

5, decorated light

6, moveable shower

7, function shift switch

8, cold/hot water switch

9, temperature sensor

10, acupuncture sprayer

21, roof lamp 22, top shower

12, screw hole

13, exhaust fan

14, up holder

15, glass holder

16 GX25screw