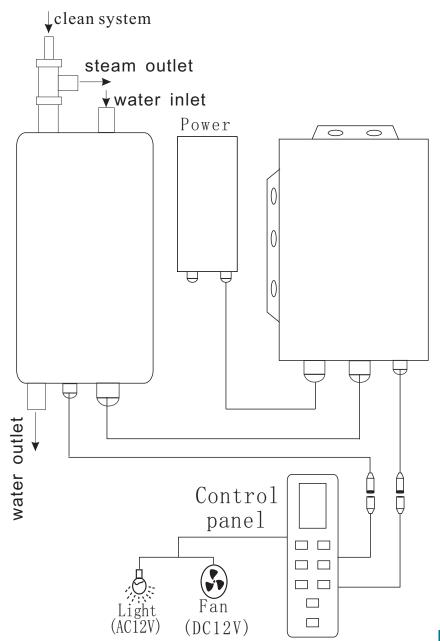

hole set, in order to aviod water and steam leaking, except the position of sliding glass door do not use the silicone, the silicone should be used on all else connecting position.

- B. While connecting the cold and hot water pipe, wipe the silicone on the connecting mouth to make it will be connected very well.
- C. Sketchmapofpipe connection(show as the picture).
- D. Assembly of spare parts(shower and so on)

Afer all spare parts have been installed well, put on the power supply and cold/ hot water switch to check whether all functions work

#### DRAWING OF WATER CONNECTION

## Instructions:

- 1. You should install the water heater yourself.
- 2. As the "from the picture, please make the connection according to the serial number v1, v2, etc.



#### DRAWING OF ELECTRICITY CONNECTION