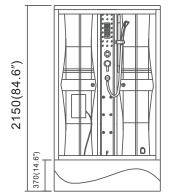

#### CONSTRUCTION SKETCH

#### INSTALLATION SKETCH

A SIZE:920x920x2150 mm 36.2"x36.2"x84.6" B SIZE:1070x1070x2150 mm 42.1"x42.1"x84.6"

Other screws
M4x15 M4x25

The screw M6x25

Active chain wheel of glass