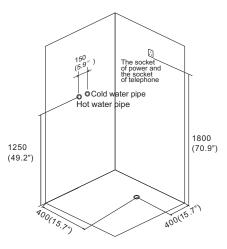

#### DRAWING OF WATER CONNECTION

## Instructions:

- 1. You should install the water heater yourself.
- 2. As the "from the picture, please make the connection according to the serial number v1, v2, etc.