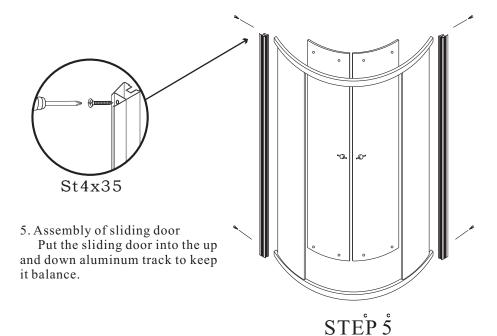

4. Assembly of fixed glass door
Put the left and right side fixed

Put the left and right side fixed door into the up and down aluminum track to keep it balance, fixed them with 4\*25 screws.

STEP 4