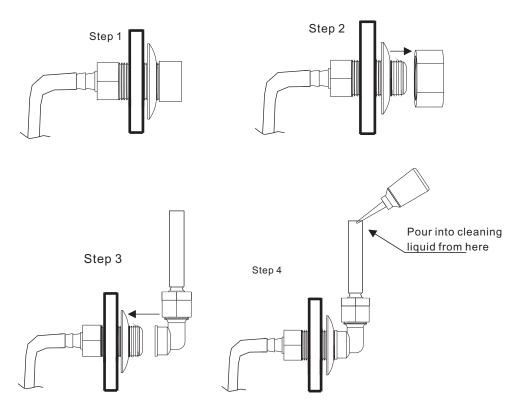

## Self-clean system

### Cleaning method:

36

-37

Shower moveable rail

- 1. Clean the steam engine regularly at least once by every 2weeks or after using 20 times.
- 2.Inject citric acid as main cleaning liquid, add 1.5L each time.after 10 minutes, turn on and When the system turns on, press " " " button to start the steam function for about 30 seconds and then shut down the system. After vent the stagnant water, repeat 2 or 3 times. 3.CAUTION: The system must be shut down before injecting cleaning liquid.