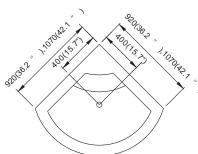

#### INSTALLATION SKETCH

A SIZE:920x920x2150 mm 36.2"x36.2"x84.6" B SIZE:1070x1070x2150 mm 42.1"x42.1"x84.6"

Other screws
M4x15 M4x25

The screw M6x25

Active chain wheel of glass