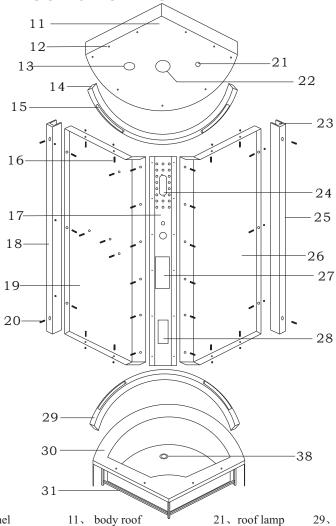

9, temperature sensor

10, acupuncture sprayer

21, roof lamp 22, top shower

12, screw hole

13, exhaust fan

14, up holder

15, glass holder

16 GX25screw

17、lamp board

18、right holder

19、right body

20, 4X25self-fixed screw

29, down holder

30, bottom bathtub

23, fixed holder 31, bottom shelf

24, control panel 32, glass chain wheel

25, left holder 33, sliding glass door

26, left body 34, fixed glass

35, handrail

36, installation hole

37, soap box

38, drainage

27, electric box

28, water tank