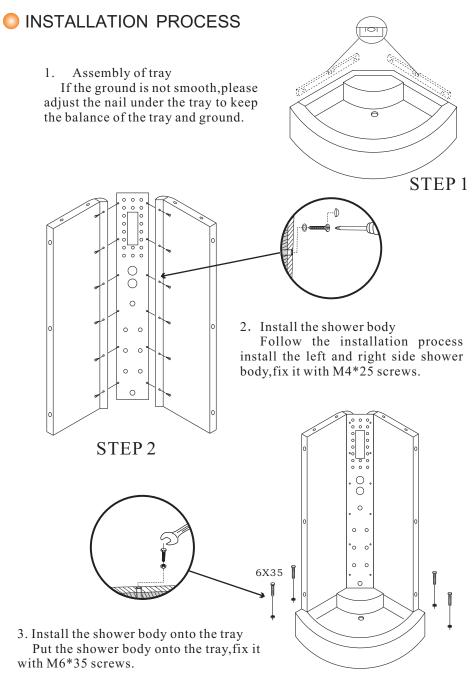

#### CONSTRUCTION SKETCH

4. Assembly of fixed glass door
Put the left and right side fixed

Put the left and right side fixed door into the up and down aluminum track to keep it balance, fixed them with 4\*25 screws.

STEP 4

6. Install the glass door onto the tray

Put the plastic pad onto the aluminum post of glass door, if the length of the plastic is not suitable for the aluminum post, you can cut it in suitable size, then put it on the tray, screw with bolts.