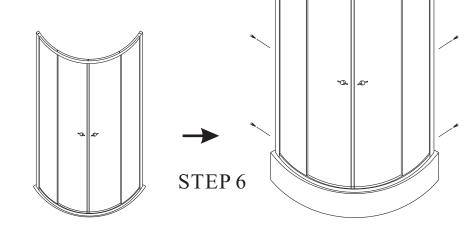

6. Install the glass door onto the tray

Put the plastic pad onto the aluminum post of glass door, if the length of the plastic is not suitable for the aluminum post, you can cut it in suitable size, then put it on the tray, screw with bolts.