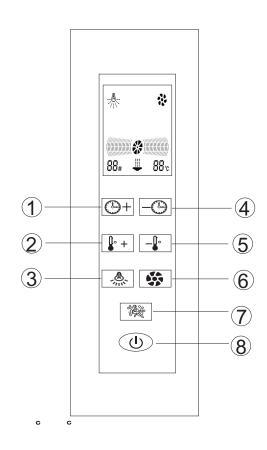

- 1 Time adjustment pitch+
- 2 Temperature adjustment pitch+
- 3 CeilingLamp/Back Lamp pitch
- 4 Time adjustment pitch-

- 5 Temperature adjustment pitch-
- 6 Fan Pitch
- 7 Steam Pitch
- 8 Main Cock Pitch