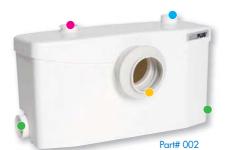

al Information:**

115V - 60 Hz / 0.5 HP / 4.5 A

## Dimensions:

H 10%" (27 cm) x W 20" (51 cm) x D 7" (17.5 cm)

## Discharge pipe diameter: ¾" rigid pipe

Discharge flow rate at 15':

17 gal per min (66 liters per min)

## Discharge flow rate at 3':

27 gal per min (103 liters per min)

## Max. Temperature:

104°F (40°C)



- · Complete your installation using Saniflo's rear discharge toilets. (Please refer to page 7 for more information)
- Mix and match your fixtures (shower, bathtub and sink) from different brands to create your personalized one of a kind bathroom.
- · Take advantage of the different types of installations Saniflo has to offer. From having the pump right behind the toilet to concealing the pump and pipes behind the wall. (Please refer to page 6 for more information)



### Possible Connections:











 Connect to shower, bathtub or sink