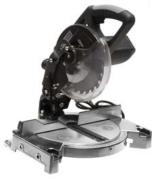

## 8 1/4" Miter Saw

|          | Aluminu                                                                                                                                                  | ım Base    | Poly Carbon Base |            |
|----------|----------------------------------------------------------------------------------------------------------------------------------------------------------|------------|------------------|------------|
| FEATURES | High Tech Laser Guide For Precision Accurate Cuts                                                                                                        |            |                  |            |
|          | 120V-60Hz, 10A                                                                                                                                           |            |                  |            |
|          | No-load speed: 5,000 RPM  Max. cutting depth: 90°-2.56", 45°-1.69"  78.74" PVC UL Cord ,with UL Plug  High Tech Laser Guide  Accessories: Hex key, Guide |            |                  |            |
|          |                                                                                                                                                          |            |                  |            |
|          |                                                                                                                                                          |            |                  |            |
|          |                                                                                                                                                          |            |                  |            |
|          |                                                                                                                                                          |            |                  |            |
|          | 1 Year Limited Warranty                                                                                                                                  |            |                  |            |
|          | Without Laser                                                                                                                                            | With Laser | Without Laser    | With Laser |
| sku      | 7803                                                                                                                                                     | 7802       | 7805             | 7804       |