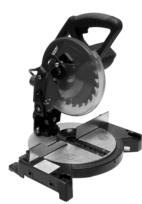

## 8 1/4" Miter Saw

|          | Aluminu                                                                                                                                                  | ım Base    | Poly Carbon Base |            |
|----------|----------------------------------------------------------------------------------------------------------------------------------------------------------|------------|------------------|------------|
| FEATURES | High Tech Laser Guide For Precision Accurate Cuts                                                                                                        |            |                  |            |
|          | 120V-60Hz, 10A                                                                                                                                           |            |                  |            |
|          | No-load speed: 5,000 RPM  Max. cutting depth: 90°-2.56", 45°-1.69"  78.74" PVC UL Cord ,with UL Plug  High Tech Laser Guide  Accessories: Hex key, Guide |            |                  |            |
|          |                                                                                                                                                          |            |                  |            |
|          |                                                                                                                                                          |            |                  |            |
|          |                                                                                                                                                          |            |                  |            |
|          |                                                                                                                                                          |            |                  |            |
|          | 1 Year Limited Warranty                                                                                                                                  |            |                  |            |
|          | Without Laser                                                                                                                                            | With Laser | Without Laser    | With Laser |
| sku      | 7803                                                                                                                                                     | 7802       | 7805             | 7804       |