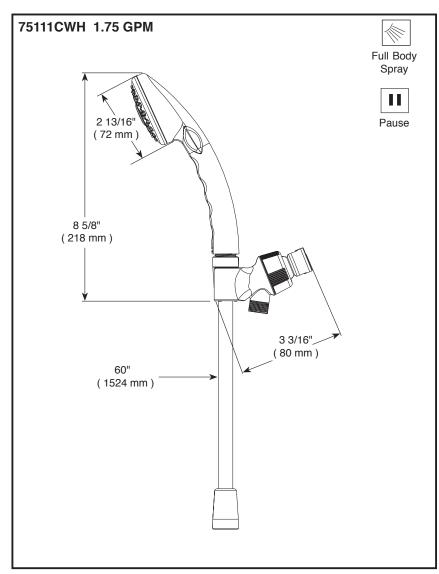

## **HAND SHOWER**

- 2-Spray settings arm mount handshower
- Touch-Clean® Nozzles

## **STANDARD SPECIFICATIONS:**

- Maximum 1.75 gpm @ 80 psi, 6.6L/min @ 550 kPa
- 60"(1524mm) reinforced vinyl hose
- Model includes shower arm mount
- Adjustable shower arm mount allows for hands-free showering
- Hand held shower with full spray not a positive shut-off