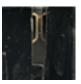

## **BR Tandem**

Identical to BD tandem breakers, except they do not have a rejection clip on the bus bar contact. Not Class CTL and are intended for replacement purposes on loadcenters made prior to 1968.