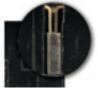

## **BD** Breaker

Class CTL (Circuit Limiting). They will only fit onto loadcenter bus stabs that are notched to accommodate the rejection clip built into the bus bar contact on the breaker. This is a code requirement that limits the number of breakers that can be installed into a loadcenter.

Circuit Limiting: Notched Bus Stab (BD Only)