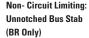

## **BR Tandem**

Identical to BD tandem breakers, except they do not have a rejection clip on the bus bar contact. Not Class CTL and are intended for replacement purposes on loadcenters made prior to 1968.