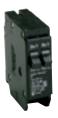

## **Duplex Circuit Breaker**

Tandem/duplex breakers are convenient for adding circuits to a full loadcenter and are sometimes used to reduce the physical size of the loadcenter.