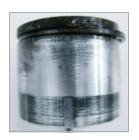

## **See the PowerCare Difference**Piston & Exhaust Port Comparison

Running PowerCare Small Engine Fuel:

- Looks clean
- No exhaust port blockage

Running Another Fuel & Oil Combo:

- Looks scored
- Exhaust ports are blocked