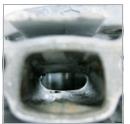

## **See the PowerCare Difference**Piston & Exhaust Port Comparison

Running PowerCare Small Engine Fuel:

- Looks clean
- No exhaust port blockage

Running Another Fuel & Oil Combo:

- Looks scored
- Exhaust ports are blocked