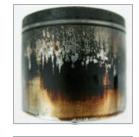

## **See the PowerCare Difference**Piston & Exhaust Port Comparison

Running PowerCare Small Engine Fuel:

- Looks clean
- No exhaust port blockage

Running Another Fuel & Oil Combo:

- Looks scored
- Exhaust ports are blocked