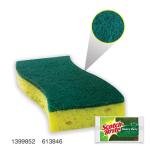

# **Scotch-Brite Delicate Care Scrub Sponge**

- Delicate duty is safe and effective cleaning on the most delicate surfaces.
- · Perfect for china, crystal, and non-stick cookware.
- Larger size is ideal for appliances, bathroom fixtures, shower enclosures, cultured marble, Formica, vinyl floors and other large surfaces
- · Sanitize in the dishwasher and reuse!