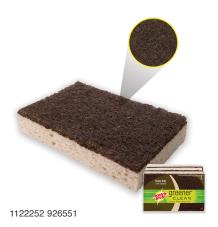

# Scotch-Brite™ Greener Clean Heavy Duty Scrub Sponges

# Scotch-Brite Greener Clean Heavy Duty Scrub Sponge

As cleaning tool experts for over 50 years, Scotch-Brite™ Brand brings you a breadth of cleaning tools for all your home cleaning needs. Whether in the kitchen for scrubbing dishes, wiping counters, and cleaning appliances, or in your bathroom's hard-to-reach places like shower tile and under the toilet rim, or even removing pet hair and lint from your clothing, Scotch-Brite™ Brand cleaning tools help you get the job done right because we know clean feels good. The Scotch-Brite™ Brand you know and trust has created a line of effective cleaning products with sustainable qualities offering you a choice you can feel good about.