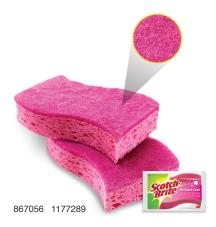

# **Scotch-Brite Delicate Care Scrub Sponge**

- Delicate duty is safe and effective cleaning on the most delicate surfaces.
- · Perfect for china, crystal, and non-stick cookware.
- Larger size is ideal for appliances, bathroom fixtures, shower enclosures, cultured marble, Formica, vinyl floors and other large surfaces
- · Sanitize in the dishwasher and reuse!