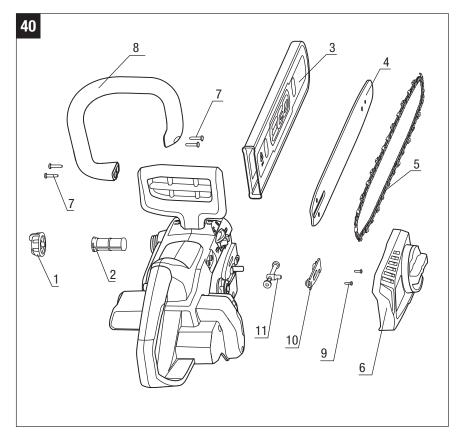

## **PARTS LIST**

## 56V LITHIUM-ION CORDLESS CHAIN SAW MODEL NUMBER CS1400

The Model Number will be found on the Nameplate attached to the housing of the chain saw. Always mention the Model Number when ordering parts for this tool.

| INDEX NUMBER | PART NO.   | DESCRIPTION               | SPEC         | QTY |
|--------------|------------|---------------------------|--------------|-----|
| 1            | 3127499000 | Oil tank cap              |              | 1   |
| 2            | 3402502000 | Oil filter                |              | 1   |
| 3            | 3127500000 | Chain sheath              |              | 1   |
| 4            | 3705657000 | Guide bar                 | 14" (350 mm) | 1   |
| 5            | 3810637000 | Saw chain                 |              | 1   |
| 6            | 2823860000 | Side cover assembly       |              | 1   |
| 7            | 5610042000 | Screws                    | ST4.2 x 19   | 4   |
| 8            | 3127504000 | Front handle              |              | 1   |
| 9            | 5610011000 | Screws                    | ST2.9X10     | 2   |
| 10           | 3421169000 | Cover plate               |              | 1   |
| 11           | 2823167000 | Tensioning screw assembly |              | 1   |