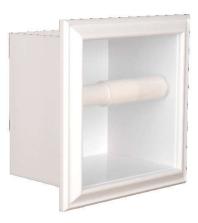

### PLTP-1 - Plastic Recessed Toilet Paper Holder

# Dimensions:6.5"h x 6.5"w x 4"d (overall dimensions)<br/>5.5"h x 5.5"w x 3.5"d (inside dimensions)<br/>5.5"h x 5.5"w (size of back of the box which recesses in the wall)

#### Features:

- Injection molded plastic
- ✓ Antimicrobial properties mixed into the plastic help to resist germs
- Easy installation simply use construction adhesive on the back side to adhere it to the outside surface of your wall around the opening.
- ✓ Our unique, patented design recesses almost the entire roll in the wall
- ✓ Only projects from the wall about ½"
- ✓ Changeable / Upgradeable anytime with a chrome toilet paper roller
- ✓ Will **NOT** accept MEGA size rolls such as Charmin MEGA roll or Costco Rolls.