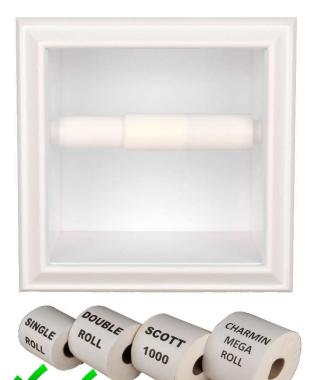

#### Features:

- Injection molded plastic
- ✓ Antimicrobial properties mixed into the plastic help to resist germs
- Easy installation simply use construction adhesive on the back side to adhere it to the outside surface of your wall around the opening.
- ✓ Our unique, patented design recesses almost the entire roll in the wall
- ✓ Only projects from the wall about ½"
- ✓ Changeable / Upgradeable anytime with a chrome toilet paper roller
- ✓ Will **NOT** accept MEGA size rolls such as Charmin MEGA roll or Costco Rolls.