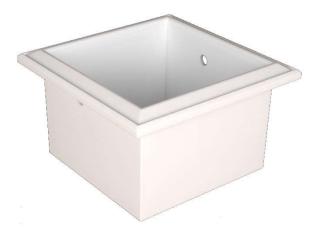

# Dimensions:6.5"h x 6.5"w x 4"d (overall dimensions)<br/>5.5"h x 5.5"w x 3.5"d (inside dimensions)<br/>5.5"h x 5.5"w (size of back of the box which recesses in the wall)

### **Rough Opening Needed:** 5 5/8"h x 5 5/8"w x 4"d (std 2x4 walls)

Materials: High Impact Polystyrene Plastic with Antimicrobial Properties

Mounting: Mount by Adhering to wall surface using Construction Adhesive