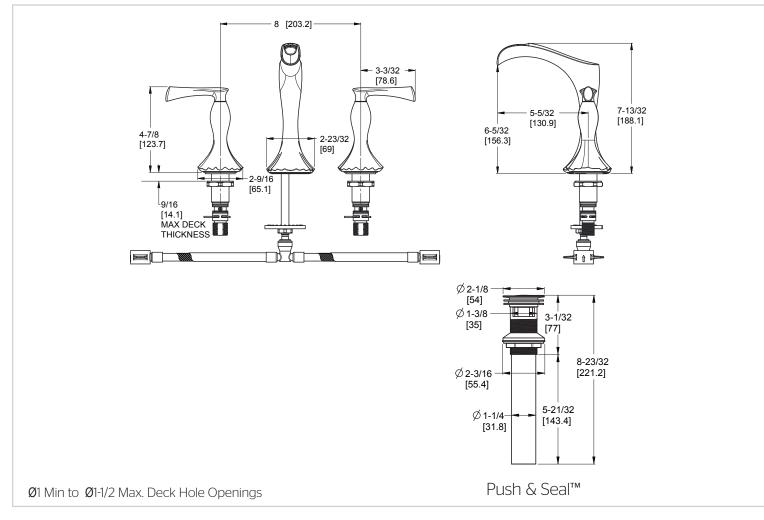

# Pfister

### Rhen™

8" Widespread Lavatory Faucet

LG49-RH1C Finish(C) LG49-RH1K Finish(K) LG49-RH1B Finish(B) LG49-RH1BG Finish(BG)



- Two-Handle
- 3-Hole Installation
- Pforever Seal

## Specifications

#### Features

- 1.2 GPM Flow Rate
- 1/4 Turn Brass Cartridge
- Includes All Metal Push & Seal™
- Trough Spout
- Pforever Seal Ceramic Disc Valves
- Pforever Warranty<sup>®</sup>

#### Code Compliance

Pfister products are designed and manufactured in compliance with the following standards and codes:

- IAPMO Certified
- CSA B125 Certified
- ASME A112.18.1
- NSF 61/9 Annex G (Low lead)
- Cal Green Compliant
- CEC Compliant
- EPA WaterSense Certification 1.2 gpm, 4.5L/Min
- ADA Compliant-ANSI A117.1 (Lever handles only)



1-800-PFAUCET (732-8238) • pfisterfaucets.com/support

.

#### Dimensions