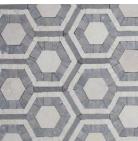

## **Kosmos Marble Mosaic Tile Series**

This hand-made micro marble mosaic was single cut by hand and will provide endless design possibilities from contemporary to classic. It creates a great focal point to suit a variety of settings. Please note that natural stones are products of nature therefore variations in color, pattern, texture and veining will occur.

SPECS

| Chip Size: Random    | Color: White, Gray, Beige, Black |
|----------------------|----------------------------------|
| Material: Marble     | Finish: Polished                 |
| Sold By: Sheet       | Sheet Size: 11.34x11.34          |
| Coverage: 0.98 SQ FT | Thickness: 10mm                  |