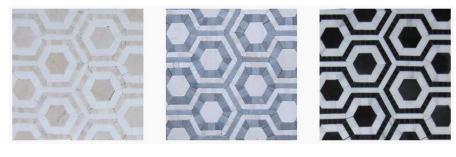

## **Kosmos Marble Mosaic Tile Series**

This hand-made micro marble mosaic was single cut by hand and will provide endless design possibilities from contemporary to classic. It creates a great focal point to suit a variety of settings. Please note that natural stones are products of nature therefore variations in color, pattern, texture and veining will occur.

SPECS

| Chip Size: Random    | Color: White, Gray, Beige, Black |
|----------------------|----------------------------------|
| Material: Marble     | Finish: Polished                 |
| Sold By: Sheet       | Sheet Size: 11.34x11.34          |
| Coverage: 0.98 SQ FT | Thickness: 10mm                  |