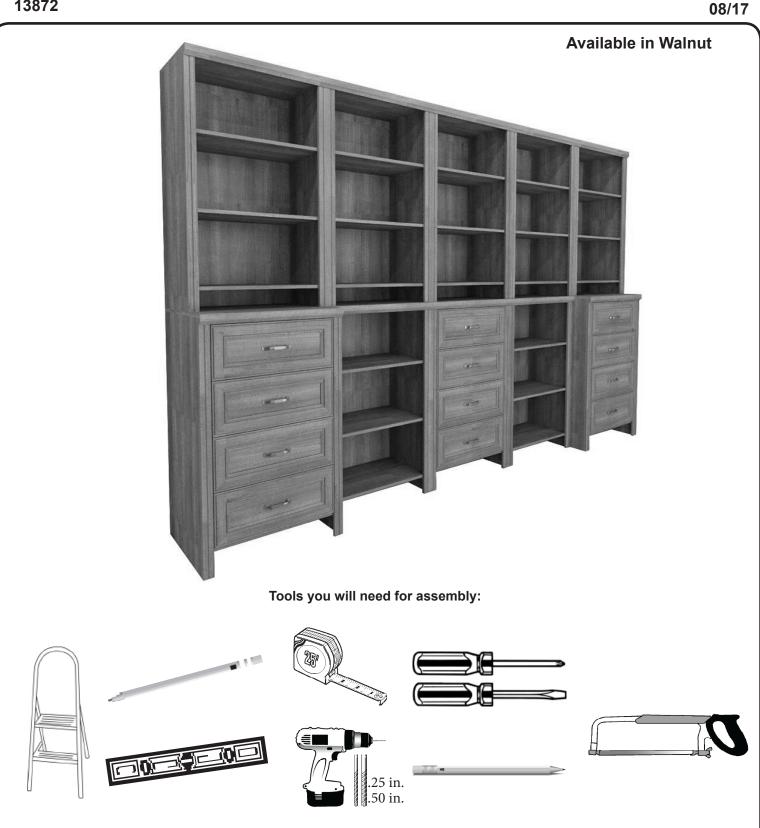

## **Getting Started**

- Please refer to the instruction sheet provided in the product package for the specifics on required & recommended tools and the assembling the products.
- Take an inventory of the parts for the products purchased to insure you have everything you need for the installation.
- Pre-plan the placement of the towers.

## **General Tips**

- It is not recommended to install drawers in the upper unit of the tower, as the height of the drawer may prevent you from seeing what is inside the drawer.
- Assemble and build your towers.
- Place your towers, making sure to affix them to the wall as directed.
- Assemble and install any doors and drawers into the tower unit.