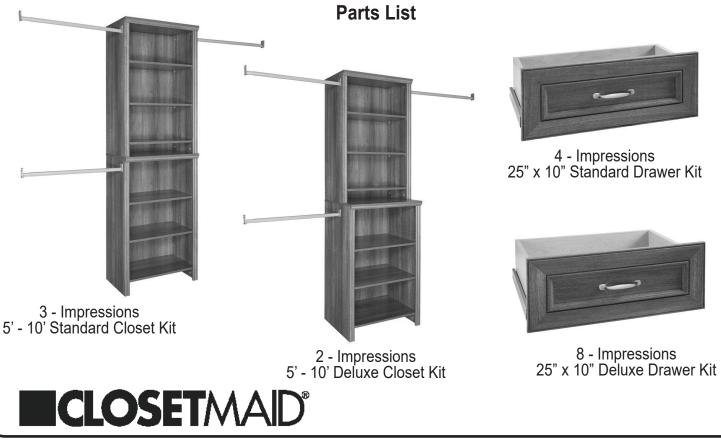

## **Getting Started**

- Please refer to the instruction sheet provided in the product package for the specifics on required & recommended tools and the assembling the products.
- Take an inventory of the parts for the products purchased to insure you have everything you need for the installation.
- Pre-plan the placement of the towers.

## **General Tips**

- It is not recommended to install drawers in the upper unit of the tower, as the height of the drawer may prevent you from seeing what is inside the drawer.
- Assemble and build your towers.
- Place your towers, making sure to affix them to the wall as directed.
- Assemble and install any doors and drawers into the tower unit.