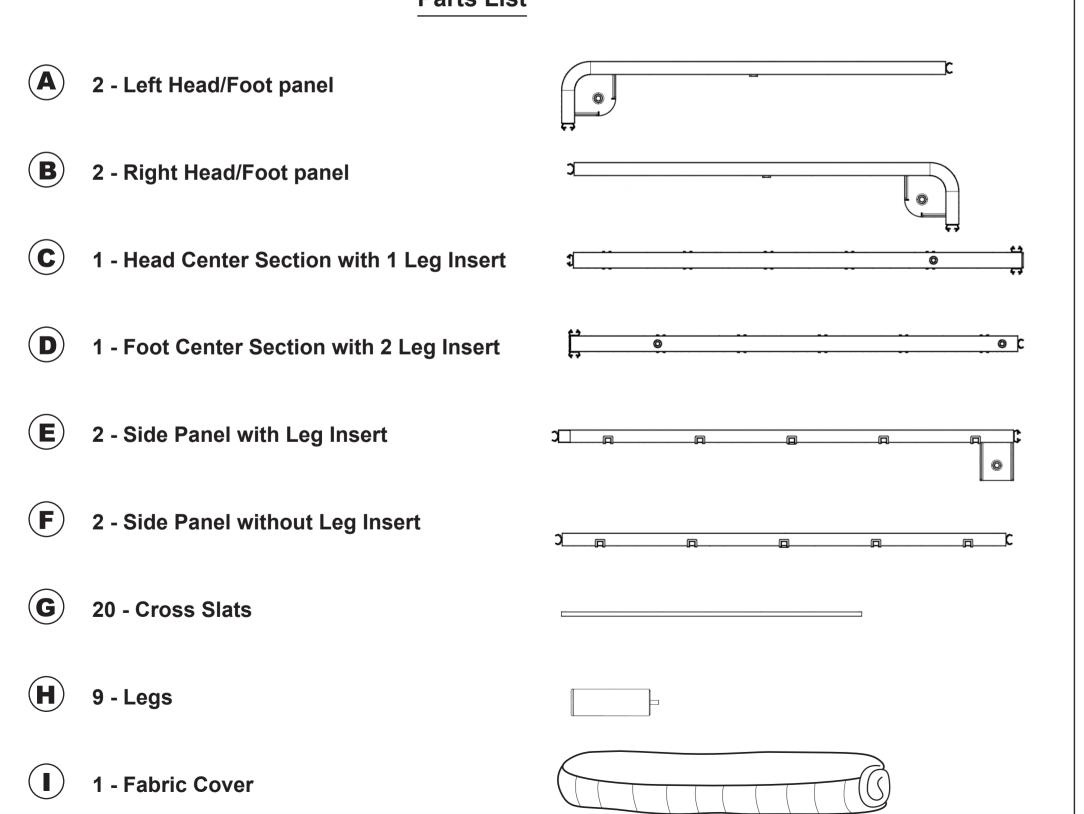

## HOLLYWOOD BED & SPRING MFG. CO., INC. LIMITED WARRANTY

Hollywood Bed & Spring Mfg. Co., Inc. will, at our option, either repair or replace any platform bed manufactured or sold by us if it has any defect in material or workmanship for one year from the date of purchase for the original purchaser.

This warranty covers the steel and wood components of the frame. This warranty does not cover casters and other miscellaneous parts, nor damage caused by abnormal conditions or use other than as a bedding support product.

**Transportation costs shall be borne by the purchaser.** Notice of any defect, together with proof of purchase should be given to us in writing at the address shown below:

Hollywood Bed & Spring Mfg. Co., Inc. Attn: Customer Service 5959 Corvette Street Commerce, CA