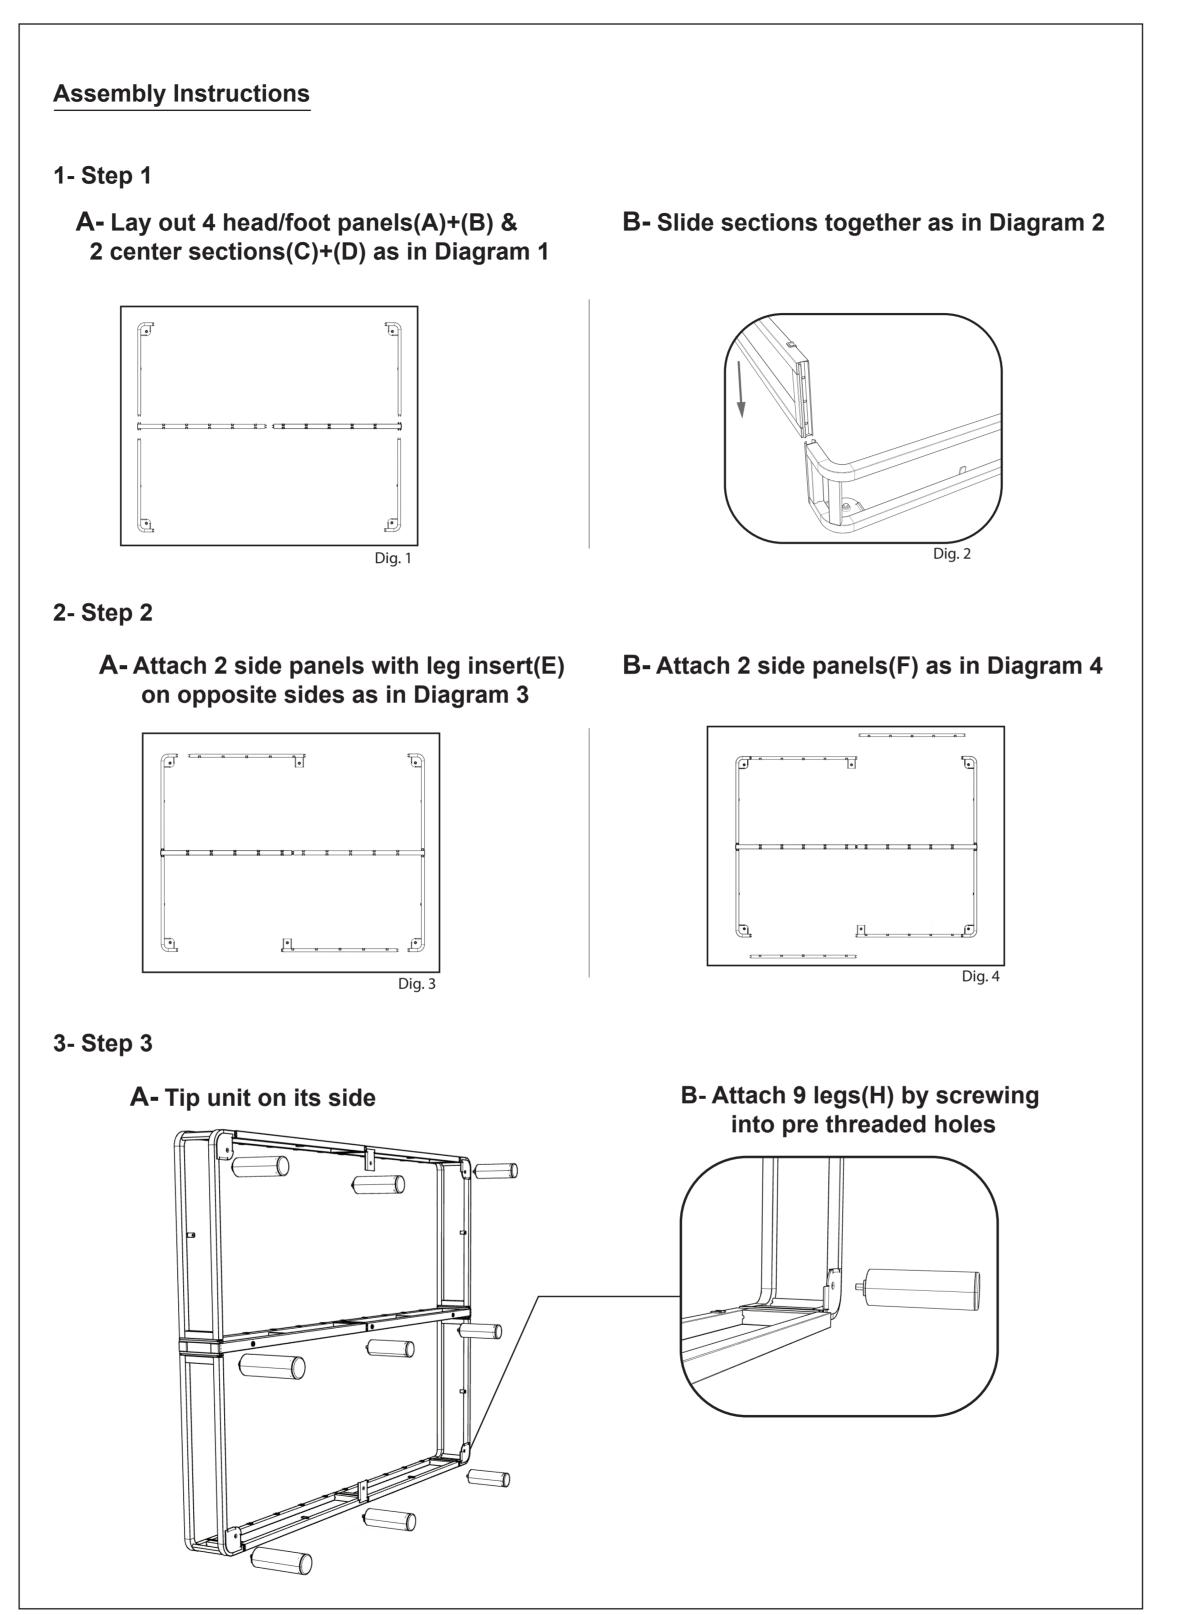

## HOLLYWOOD BED & SPRING MFG. CO., INC. LIMITED WARRANTY

Hollywood Bed & Spring Mfg. Co., Inc. will, at our option, either repair or replace any platform bed manufactured or sold by us if it has any defect in material or workmanship for one year from the date of purchase for the original purchaser.

This warranty covers the steel and wood components of the frame. This warranty does not cover casters and other miscellaneous parts, nor damage caused by abnormal conditions or use other than as a bedding support product.

**Transportation costs shall be borne by the purchaser.** Notice of any defect, together with proof of purchase should be given to us in writing at the address shown below:

Hollywood Bed & Spring Mfg. Co., Inc. Attn: Customer Service 5959 Corvette Street Commerce, CA 9