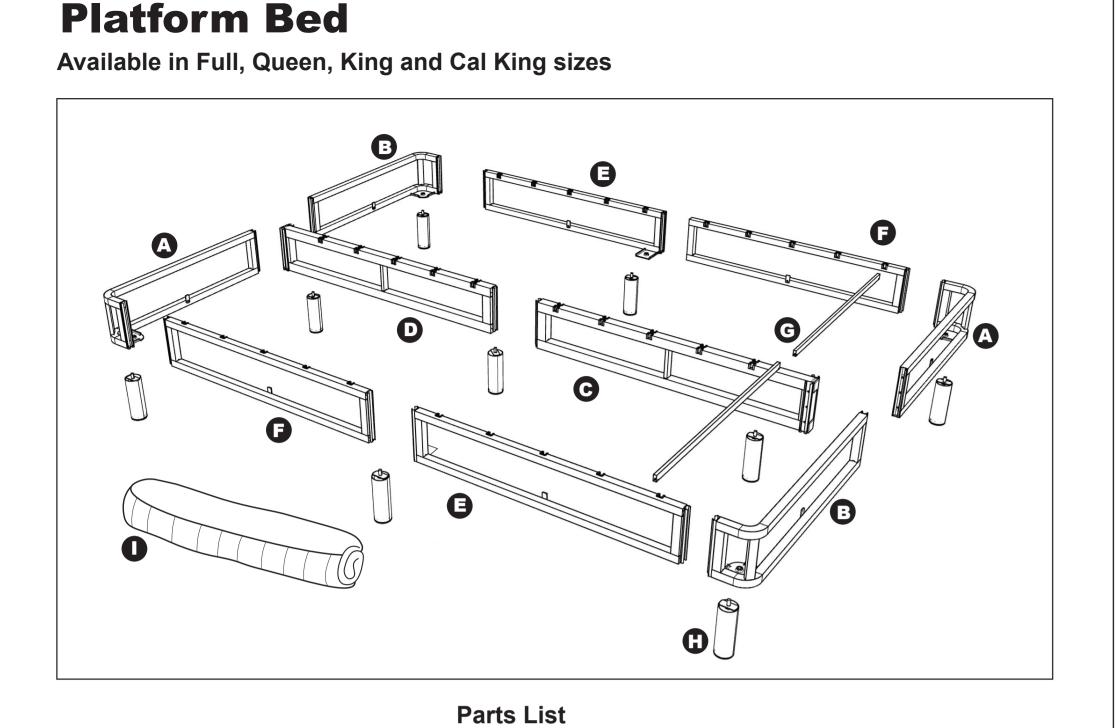

## HOLLYWOOD BED & SPRING MFG. CO., INC. LIMITED WARRANTY

Hollywood Bed & Spring Mfg. Co., Inc. will, at our option, either repair or replace any platform bed manufactured or sold by us if it has any defect in material or workmanship for one year from the date of purchase for the original purchaser.

This warranty covers the steel and wood components of the frame. This warranty does not cover casters and other miscellaneous parts, nor damage caused by abnormal conditions or use other than as a bedding support product.

**Transportation costs shall be borne by the purchaser.** Notice of any defect, together with proof of purchase should be given to us in writing at the address shown below:

Hollywood Bed & Spring Mfg. Co., Inc. Attn: Customer Service 5959 Corvette Street Commerce,