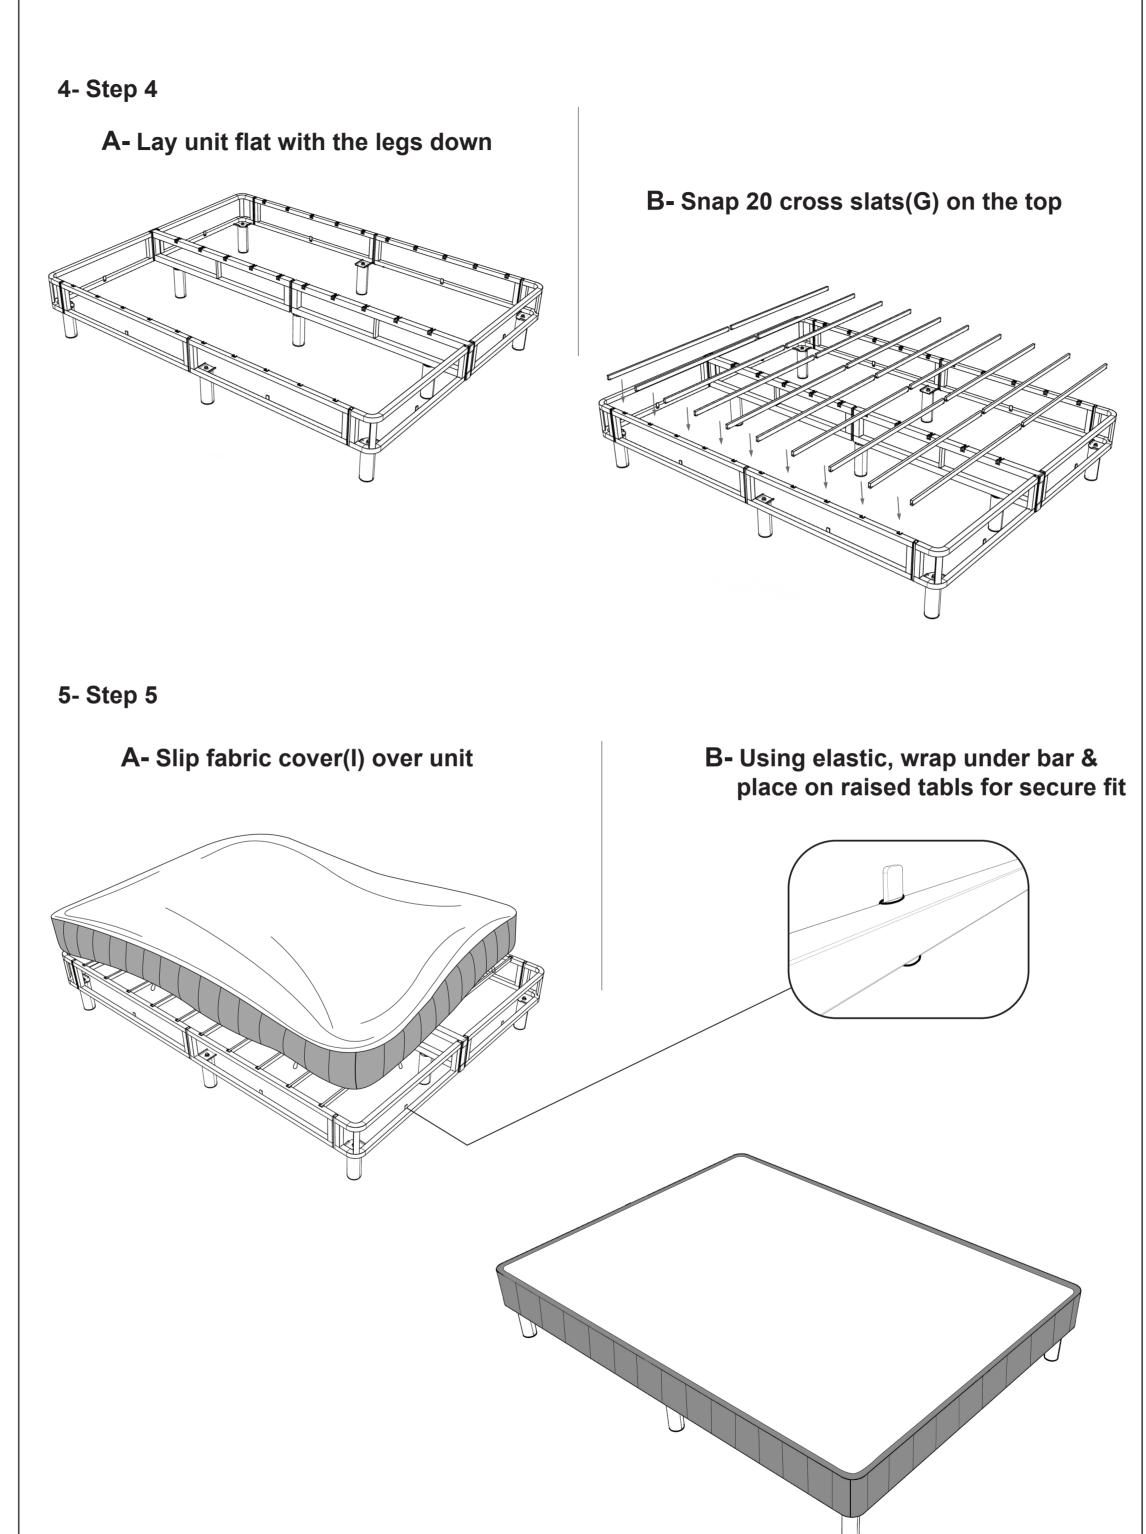

## HOLLYWOOD BED & SPRING MFG. CO., INC. LIMITED WARRANTY

Hollywood Bed & Spring Mfg. Co., Inc. will, at our option, either repair or replace any platform bed manufactured or sold by us if it has any defect in material or workmanship for one year from the date of purchase for the original purchaser.

This warranty covers the steel and wood components of the frame. This warranty does not cover casters and other miscellaneous parts, nor damage caused by abnormal conditions or use other than as a bedding support product.

**Transportation costs shall be borne by the purchaser.** Notice of any defect, together with proof of purchase should be given to us in writing at the address shown below:

Hollywood Bed & Spring Mfg. Co., Inc. Attn: Customer Service 5959 Corvette Street Commerce, CA 900