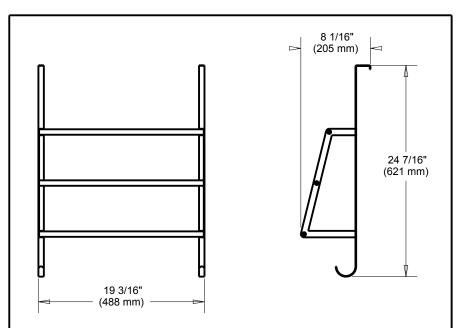

## **ODELTA**ACCESSORIES

- Over The Door
- Triple Towel Rack

Submitted Model No.: \_\_\_\_\_

Specific Features: