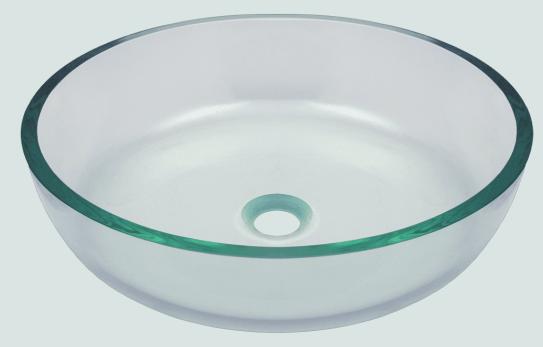

## 625 Clear Vessel Bathroom Sink

## Glass

Our line of glass sinks will add elegant beauty to your bathroom. They are manufactured using fully tempered glass, which is stronger and can withstand higher temperatures than normal glass. The glass is nonporous and will not absorb odor or stains making it a very clean option. Our glass sinks are covered by a limited lifetime warranty.

16 1/2" x 16 1/2" x 4 1/2" Tempered Glass Lifetime Warranty Clear Glass