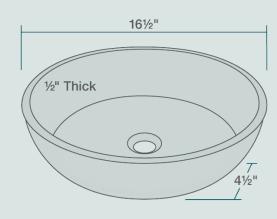

16 1/2" x 16 1/2" x 4 1/2" Tempered Glass Lifetime Warranty Clear Glass

## **Features**

| realules               |                             |            |                |                              |  |
|------------------------|-----------------------------|------------|----------------|------------------------------|--|
| Vessel<br>Installation | 18" Minimum<br>Cabinet Size | 1/2" Thick | Tempered Glass | Limited<br>Lifetime Warranty |  |
|                        |                             |            |                |                              |  |