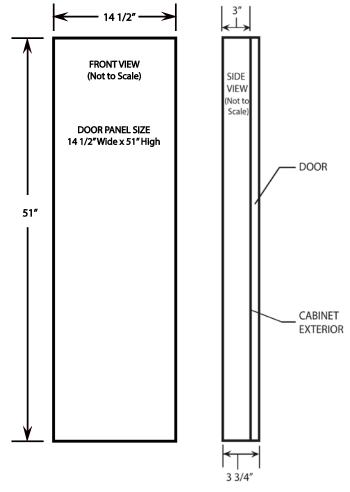

### **Dimensions (Actual Size)**

Overall height: 51" Overall width: 14 1/2"

Overall depth including door: 3 3/4" Dimension from wall to outer Edge of frame (when recessed): Flush Penetration into opening: 3" Rough opening height: 51" Rough opening width: 14 1/2" Wall opening depth: 3 7/8"

### **Additional Information**

- Unit may be surface mounted (extends into the room 3 3/4") or can be recessed (door only extends into room for a flush mount) into any wall with standard 16" center studs.
- See table bottom right to determine desired ironing board height above the floor.
- Unit can be provided with a left piano hinge door upon request. Right hinge is standard. For flush mount special hinges are required.
- Comes standard with wood veneer door.
- Recessed mounting Recommended to attach 2" x 4" cleat to studs, level with the bottom of opening (for support.)
- Door opens approximately 180°. Allow at least 16" to the side of the unit for door to swing open.
- Options include: flat white door, no door, sleeveboard, special hinges (recess applications), and iron.