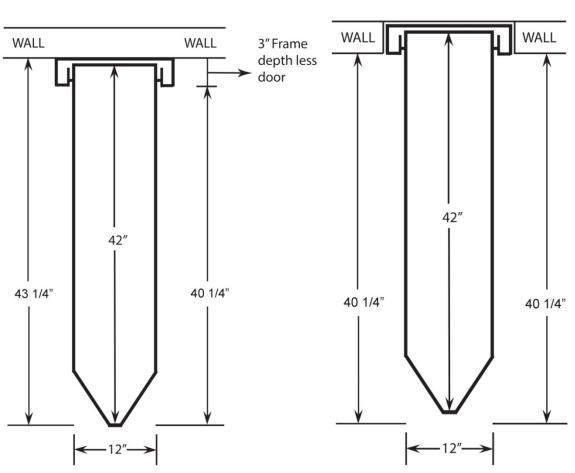

# Page 2 Product Model IAW-42 Additional Information

Measurements when board is lowered (Not to Scale)

Unit can be provided with a left hinged door upon request. Right hinge is standard. Door opens approximately 180°. Allow at least 16" from side of cabinet. Special hinges required for recessed mounting.

## Recommended Adequate Space/Clearance for Ironing

| Distance from Wall to tip of Ironing Board (Surface Mount) | 43 1/4" |
|------------------------------------------------------------|---------|
| (Recessed Mount)                                           | 40 1/4" |
| Swivel Clearance from cutout opening of cabinet            | N/A     |
| Distance from Wall in Full Swivel Position                 | N/A     |
| Standing Area Clearance **                                 | 24″     |

## Surface Mount

**Recessed Mount**