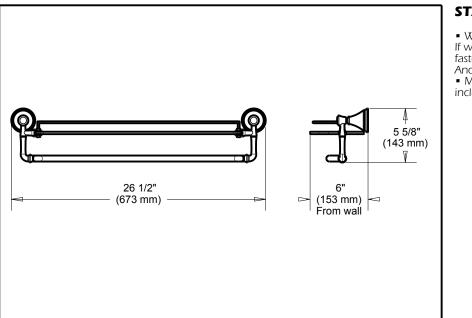

## STANDARD SPECIFICATIONS:

 Wood blocking is preferable behind all wall surfaces. If wood blocking is not available, the following fasteners are suggested: Tile/Masonry-Plastic or lead Anchors Plaster/drywall-Toggle bolts.
Mounting hardware and mounting template included with product.