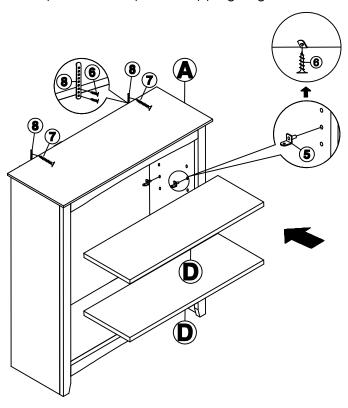

## STEP 3

Attach brackets (5) to the unit. Place the shelves (D) on the brackets and attach with screws (6). Tighten with a screwdriver.

Attach steel bands (8) to the unit with screws (6) and attach steel bands (8) to the wall with screws (7) as shown below (to secure the product and prevent tipping). Tighten with a screwdriver.