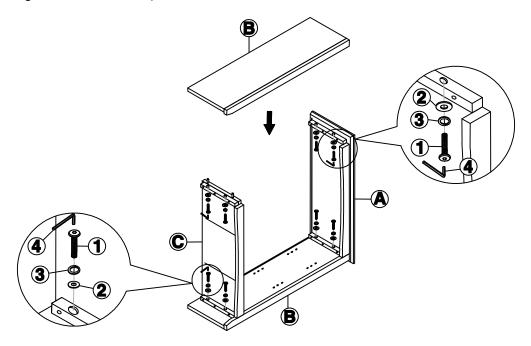

#### STEP 1

Attach Top (A) and bottom panel (C) to side panels (B) with bolts (1), and washers (2) and (3) as shown below. Tighten with Allen key (4).