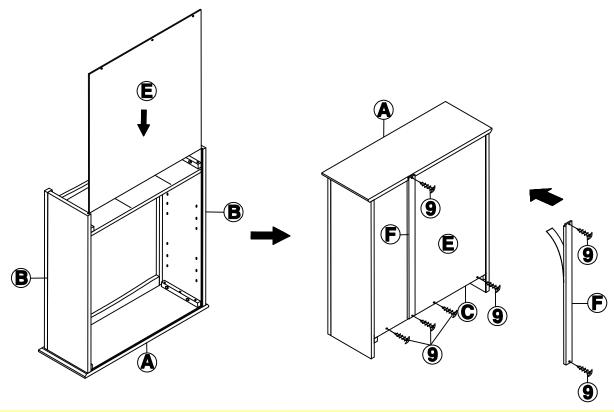

## STEP 2

Slide back panels (E) into the grooves as shown below.

Remove the paper strip and attach sticky side of the connecters (F) to the back of the unit. Then attach connecter (F) to the top (A) and bottom panel (C) with screws (9) as show below. Tighten with a screwdriver.