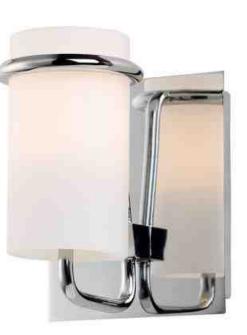

## **PRODUCT DESCRIPTION**

Satin White glass cylinders are cradled in castings of Polished Chrome to create this crisp and clean contemporary design. Each fixture is supplied with xenon lamps for good illumination. High style at an affordable price.

Polished Chrome PC

GLASS Satin White SW

MATERIAL Steel+Glass