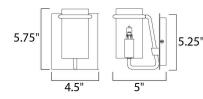

## **MEASUREMENTS**

DIMENSION MAX OAH HANGING WEIGHT

## LAMPING

: 4.5" W x 5.25" H

INPUT VOLTAGE :110-130V LUMENS BULB

: 1.54 lb

: 490 Rated : 1 x 40W (INCLUDED), 40W Total DIMMABLE : Dimmable LIGHTING\_DIRECTION : Up

: 4.5" W x 5.75" H x 5." Ext

FINISHES OPTION